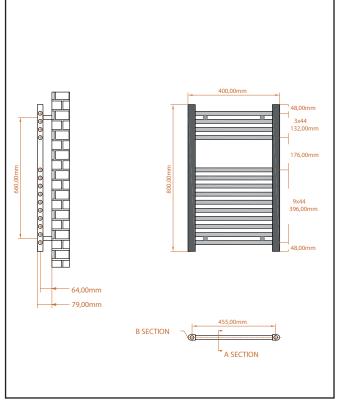

# Strive Towel Radiator – 400 X 800

Product Code: ST-4080-A

**Product Decription** 

Barcode Contry of origin Commodity code **Product Mesurements** Product Weight (KG) Product Width (mm) Product Height (mm) Product Depth (mm) Product Length (mm) Primary Packed Measuren Packaged Weight Packed Length Packed Width Packed Height Packaging Weights Card (kg) Paper (g) Wood (kg) Plastic (kg) Compliance DOP

|       | ST-4080-A                                              |
|-------|--------------------------------------------------------|
|       | 22mm Straight Towel Rail 400mm x<br>800mm - Anthracite |
|       |                                                        |
|       | 5060964930916                                          |
|       | TURK                                                   |
|       | 7322190000                                             |
|       |                                                        |
|       | 3.5                                                    |
|       | 400                                                    |
|       | 800                                                    |
|       | 30                                                     |
|       |                                                        |
| ments |                                                        |
|       | 4.4                                                    |
|       | 830                                                    |
|       | 460                                                    |
|       | 830                                                    |
|       |                                                        |
|       |                                                        |
|       |                                                        |
|       |                                                        |
|       |                                                        |
|       | HBDOCH166                                              |
|       |                                                        |

| General Information                                                                                                   |                            |  |  |
|-----------------------------------------------------------------------------------------------------------------------|----------------------------|--|--|
| Construction Material                                                                                                 | Steel                      |  |  |
| Installation type                                                                                                     | Wall                       |  |  |
| Colour / Finish                                                                                                       | Textured Carbon Anthracite |  |  |
| Heating Attributes                                                                                                    |                            |  |  |
| Bar Arrangement                                                                                                       | 4+10                       |  |  |
| Number of Bars                                                                                                        | 14                         |  |  |
| Radiator Diameter (Ø)                                                                                                 | 30                         |  |  |
| RAL#                                                                                                                  | 33                         |  |  |
| Bar Diameter (Ø)                                                                                                      | 22                         |  |  |
| BTU @ 60°C                                                                                                            | 1520                       |  |  |
| Thermal Output @ 60°C (WATT's)                                                                                        | 374                        |  |  |
| Element installation compatible                                                                                       | YES                        |  |  |
| Water Content Volume                                                                                                  | 2.94                       |  |  |
| Max Projection (mm)                                                                                                   | 90                         |  |  |
| Selected element must not exceed the maximum BTU / Watt out put of the product Seek advice from a competent installer |                            |  |  |

355

70

First Fix Dimensions
Pipe Centres C1 (mm)

Pipe Centres C2 (mm)