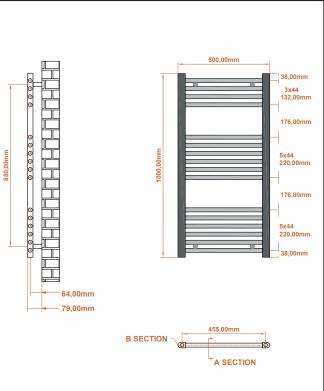

## PRODUCT DATA SHEET Strive Towel Radiator – 500 X 1000

Product Code: ST-50100-B

| Product Name                | ST-50100-B                                       |
|-----------------------------|--------------------------------------------------|
| Product Decription          | 22mm Straight Towel Rail 500mm x<br>1000mm Black |
| Product Transportation      |                                                  |
| Barcode                     | 5060964931128                                    |
| Contry of origin            | TURK                                             |
| Commodity code              | 7322190000                                       |
| Product Mesurements         |                                                  |
| Product Weight (KG)         | 5.2                                              |
| Product Width (mm)          | 500                                              |
| Product Height (mm)         | 1000                                             |
| Product Depth (mm)          | 30                                               |
| Product Length (mm)         | 0                                                |
| Primary Packed Measurements |                                                  |
| Packaged Weight             | 6.2                                              |
| Packed Length               | 1030                                             |
| Packed Width                | 460                                              |
| Packed Height               | 830                                              |
| Packaging Weights           |                                                  |
| Card (kg)                   |                                                  |
| Paper (g)                   |                                                  |
| Wood (kg)                   |                                                  |
| Plastic (kg)                |                                                  |
| Compliance DOP              |                                                  |

| General Information                                                                                                   |                |
|-----------------------------------------------------------------------------------------------------------------------|----------------|
| Construction Material                                                                                                 | Steel          |
| Installation type                                                                                                     | Wall           |
| Colour / Finish                                                                                                       | Textured Black |
| Heating Attributes                                                                                                    |                |
| Bar Arrangement                                                                                                       | 4+6+6          |
| Number of Bars                                                                                                        | 16             |
| Radiator Diameter (Ø)                                                                                                 | 30             |
| RAL#                                                                                                                  | 9005           |
| Bar Diameter (Ø)                                                                                                      | 22             |
| BTU @ 60°C                                                                                                            | 2128.18        |
| Thermal Output @ 60°C (WATT's)                                                                                        | 496            |
| Element installation compatible                                                                                       | YES            |
| Water Content Volume                                                                                                  | 4.04           |
| Max Projection (mm)                                                                                                   | 90             |
| Selected element must not exceed the maximum BTU / Watt out put of the product Seek advice from a competent installer |                |
| First Fix Dimensions                                                                                                  |                |
| Pipe Centres C1 (mm)                                                                                                  | 455            |
| Pipe Centres C2 (mm)                                                                                                  | 70             |

## LIFETIME GUARANTEE

We are confident in our products and we want our customer to be, we proudly give a lifetime guarantee on our taps and showers, further details can be found on our website.

V09/22

Dimensions (measurements in mm)