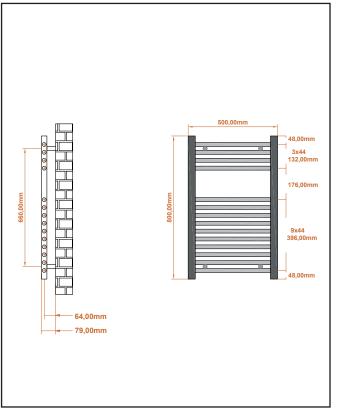

| ST-5080-A                                              |
|--------------------------------------------------------|
| 22mm Straight Towel Rail 500mm x<br>800mm - Anthracite |
|                                                        |
| 5060964931074                                          |
| TURK                                                   |
| 7322190000                                             |
|                                                        |
| 4.4                                                    |
| 500                                                    |
| 800                                                    |
| 30                                                     |
| 0                                                      |
|                                                        |
| 5.3                                                    |
| 830                                                    |
| 460                                                    |
| 830                                                    |
|                                                        |
|                                                        |
|                                                        |
|                                                        |
|                                                        |
|                                                        |
|                                                        |

| Compliance DOP                                                                                                        |                            |
|-----------------------------------------------------------------------------------------------------------------------|----------------------------|
|                                                                                                                       |                            |
| General Information                                                                                                   |                            |
| Construction Material                                                                                                 | Steel                      |
| Installation type                                                                                                     | Wall                       |
| Colour / Finish                                                                                                       | Textured Carbon Anthracite |
| Heating Attributes                                                                                                    |                            |
| Bar Arrangement                                                                                                       | 4+10                       |
| Number of Bars                                                                                                        | 14                         |
| Radiator Diameter (Ø)                                                                                                 | 30                         |
| RAL#                                                                                                                  | 7946                       |
| Bar Diameter (Ø)                                                                                                      | 22                         |
| BTU @ 60°C                                                                                                            | 1800.32                    |
| Thermal Output @ 60°C (WATT's)                                                                                        | 445                        |
| Element installation compatible                                                                                       | YES                        |
| Water Content Volume                                                                                                  | 3.39                       |
| Max Projection (mm)                                                                                                   | 90                         |
| Selected element must not exceed the maximum BTU / Watt out put of the product Seek advice from a competent installer |                            |
| First Fix Dimensions                                                                                                  |                            |
| Pipe Centres C1 (mm)                                                                                                  | 455                        |
| Pipe Centres C2 (mm)                                                                                                  | 75-90                      |

### LIFETIME GUARANTEE

We are confident in our products and we want our customer to be, we proudly give a lifetime guarantee on our taps and showers, further details can be found on our website.

**Dimensions** (measurements in mm)