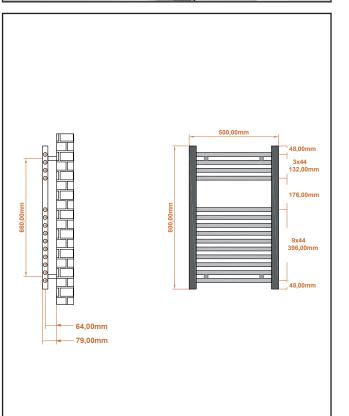

| Product Name                | ST-5080-C                                        |
|-----------------------------|--------------------------------------------------|
| Product Decription          | 22mm Straight Towel Rail 500mm x<br>800mm Chrome |
| Product Transportation      |                                                  |
| Barcode                     | 5060964931098                                    |
| Contry of origin            | TURK                                             |
| Commodity code              | 7322190000                                       |
| Product Mesurements         |                                                  |
| Product Weight (KG)         | 4.4                                              |
| Product Width (mm)          | 500                                              |
| Product Height (mm)         | 800                                              |
| Product Depth (mm)          | 30                                               |
| Product Length (mm)         | 0                                                |
| Primary Packed Measurements |                                                  |
| Packaged Weight             | 5.3                                              |
| Packed Length               | 830                                              |
| Packed Width                | 460                                              |
| Packed Height               | 830                                              |
| Packaging Weights           |                                                  |
| Card (kg)                   |                                                  |
| Paper (g)                   |                                                  |
| Wood (kg)                   |                                                  |
| Plastic (kg)                |                                                  |
| Compliance DOP              |                                                  |

| General Information                                                                                                   |         |
|-----------------------------------------------------------------------------------------------------------------------|---------|
| Construction Material                                                                                                 | Steel   |
| Installation type                                                                                                     | Wall    |
| Colour / Finish                                                                                                       | Chrome  |
| Heating Attributes                                                                                                    |         |
| Bar Arrangement                                                                                                       | 4+10    |
| Number of Bars                                                                                                        | 14      |
| Radiator Diameter (Ø)                                                                                                 | 30      |
| RAL#                                                                                                                  | Chrome  |
| Bar Diameter (Ø)                                                                                                      | 22      |
| BTU @ 60°C                                                                                                            | 1460.82 |
| Thermal Output @ 60°C (WATT's)                                                                                        | 295     |
| Element installation compatible                                                                                       | YES     |
| Water Content Volume                                                                                                  | 0       |
| Max Projection (mm)                                                                                                   | 90      |
| Selected element must not exceed the maximum BTU / Watt out put of the product Seek advice from a competent installer |         |
| First Fix Dimensions                                                                                                  |         |
| Pipe Centres C1 (mm)                                                                                                  | 455     |
| Pipe Centres C2 (mm)                                                                                                  | 75-90   |

## LIFETIME GUARANTEE

We are confident in our products and we want our customer to be, we proudly give a lifetime guarantee on our taps and showers, further details can be found on our website. Dimensions (measurements in mm)