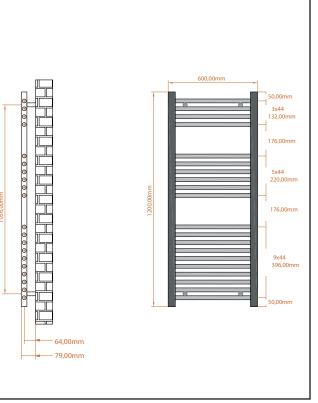

## PRODUCT DATA SHEET Strive Towel Radiator – 600 X 1200

Product Code: ST-60120-B

| Product Name                | ST-60120-B                                       |
|-----------------------------|--------------------------------------------------|
| Product Decription          | 22mm Straight Towel Rail 600mm x<br>1200mm Black |
| Product Transportation      |                                                  |
| Barcode                     | 5060964931326                                    |
| Contry of origin            | TURK                                             |
| Commodity code              | 7322190000                                       |
| Product Mesurements         |                                                  |
| Product Weight (KG)         | 7.5                                              |
| Product Width (mm)          | 600                                              |
| Product Height (mm)         | 1200                                             |
| Product Depth (mm)          | 30                                               |
| Product Length (mm)         | 0                                                |
| Primary Packed Measurements |                                                  |
| Packaged Weight             | 8.6                                              |
| Packed Length               | 1230                                             |
| Packed Width                | 460                                              |
| Packed Height               | 830                                              |
| Packaging Weights           |                                                  |
| Card (kg)                   | 0                                                |
| Paper (g)                   | 0                                                |
| Wood (kg)                   | 0                                                |
| Plastic (kg)                | 0                                                |
| Compliance DOP              | 0                                                |

## LIFETIME GUARANTEE

We are confident in our products and we want our customer to be, we proudly give a lifetime guarantee on our taps and showers, further details can be found on our website. Dimensions (measurements in mm)