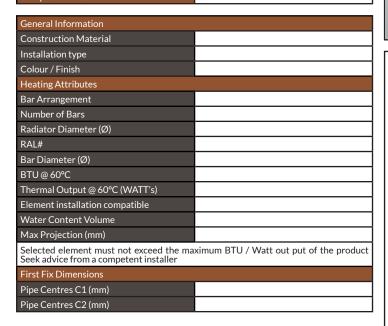

## PRODUCT DATA SHEET Strive Towel Radiator – 600 X 1200

Product Code: ST-60120-B

| Product Name                | ST-60120-B                                       |
|-----------------------------|--------------------------------------------------|
| Product Decription          | 22mm Straight Towel Rail 600mm x<br>1200mm Black |
| Product Transportation      |                                                  |
| Barcode                     | 5060964931326                                    |
| Contry of origin            | TURK                                             |
| Commodity code              | 7322190000                                       |
| Product Mesurements         |                                                  |
| Product Weight (KG)         | 7.5                                              |
| Product Width (mm)          | 600                                              |
| Product Height (mm)         | 1200                                             |
| Product Depth (mm)          | 30                                               |
| Product Length (mm)         | 0                                                |
| Primary Packed Measurements |                                                  |
| Packaged Weight             | 8.6                                              |
| Packed Length               | 1230                                             |
| Packed Width                | 460                                              |
| Packed Height               | 830                                              |
| Packaging Weights           |                                                  |
| Card (kg)                   | 0                                                |
| Paper (g)                   | 0                                                |
| Wood (kg)                   | 0                                                |
| Plastic (kg)                | 0                                                |
| Compliance DOP              | 0                                                |