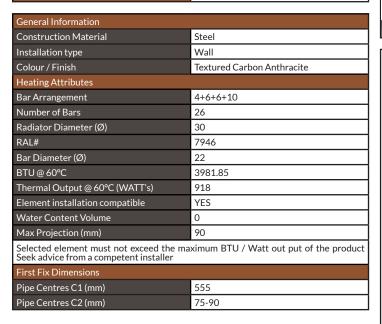

## PRODUCT DATA SHEET Strive Towel Radiator – 600 X 1600

Product Code: ST-60160-A

| Product Name                | ST-60160-A                                              |
|-----------------------------|---------------------------------------------------------|
| Product Decription          | 22mm Straight Towel Rail 600mm x<br>1600mm - Anthracite |
| Product Transportation      |                                                         |
| Barcode                     | 5060964931357                                           |
| Contry of origin            | TURK                                                    |
| Commodity code              | 7322190000                                              |
| Product Mesurements         |                                                         |
| Product Weight (KG)         | 8.9                                                     |
| Product Width (mm)          | 600                                                     |
| Product Height (mm)         | 1600                                                    |
| Product Depth (mm)          | 30                                                      |
| Product Length (mm)         | 0                                                       |
| Primary Packed Measurements |                                                         |
| Packaged Weight             | 10.2                                                    |
| Packed Length               | 1630                                                    |
| Packed Width                | 460                                                     |
| Packed Height               | 830                                                     |
| Packaging Weights           |                                                         |
| Card (kg)                   |                                                         |
| Paper (g)                   |                                                         |
| Wood (kg)                   |                                                         |
| Plastic (kg)                |                                                         |
| Compliance DOP              |                                                         |