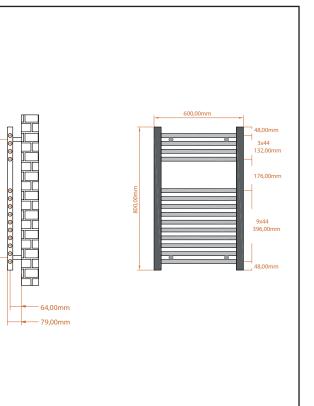

## PRODUCT DATA SHEET Strive Towel Radiator - 600 X 800

Product Code: ST-6080-C

|                             | AT (000 0                                        |
|-----------------------------|--------------------------------------------------|
| Product Name                | ST-6080-C                                        |
| Product Decription          | 22mm Straight Towel Rail 600mm x<br>800mm Chrome |
| Product Transportation      |                                                  |
| Barcode                     | 5060964931258                                    |
| Contry of origin            | TURK                                             |
| Commodity code              | 7322190000                                       |
| Product Mesurements         |                                                  |
| Product Weight (KG)         | 5.1                                              |
| Product Width (mm)          | 600                                              |
| Product Height (mm)         | 800                                              |
| Product Depth (mm)          | 30                                               |
| Product Length (mm)         | 0                                                |
| Primary Packed Measurements |                                                  |
| Packaged Weight             | 6.1                                              |
| Packed Length               | 830                                              |
| Packed Width                | 460                                              |
| Packed Height               | 830                                              |
| Packaging Weights           |                                                  |
| Card (kg)                   |                                                  |
| Paper (g)                   |                                                  |
| Wood (kg)                   |                                                  |
| Plastic (kg)                |                                                  |
| Compliance DOP              |                                                  |

| General Information                                                                                                   |         |
|-----------------------------------------------------------------------------------------------------------------------|---------|
| Construction Material                                                                                                 | Steel   |
| Installation type                                                                                                     | Wall    |
| Colour / Finish                                                                                                       | Chrome  |
| Heating Attributes                                                                                                    |         |
| Bar Arrangement                                                                                                       | 4+10    |
| Number of Bars                                                                                                        | 14      |
| Radiator Diameter (Ø)                                                                                                 | 30      |
| RAL#                                                                                                                  | Chrome  |
| Bar Diameter (Ø)                                                                                                      | 22      |
| BTU @ 60°C                                                                                                            | 1693.62 |
| Thermal Output @ 60°C (WATT's)                                                                                        | 342     |
| Element installation compatible                                                                                       | YES     |
| Water Content Volume                                                                                                  | 3.80    |
| Max Projection (mm)                                                                                                   | 90      |
| Selected element must not exceed the maximum BTU / Watt out put of the product Seek advice from a competent installer |         |
| First Fix Dimensions                                                                                                  |         |
| Pipe Centres C1 (mm)                                                                                                  | 555     |
| Pipe Centres C2 (mm)                                                                                                  | 75-90   |

## LIFETIME GUARANTEE

We are confident in our products and we want our customer to be, we proudly give a lifetime guarantee on our taps and showers, further details can be found on our website. Dimensions (measurements in mm)