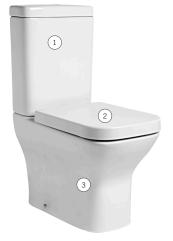

## TAVISTOCK

| No. | Description                                | Product Code | Fixings Included? | Gross Weight | Net Weight |
|-----|--------------------------------------------|--------------|-------------------|--------------|------------|
| 1   | Structure Cistern inc. Flush Fitting & Lid | C450S        | Yes               |              |            |
| 2   | Structure Toilet Seat                      | TS450S       | Yes               |              |            |
| 3   | Structure Fully Enclosed Close Coupled Pan | PF450S       | Yes               |              |            |