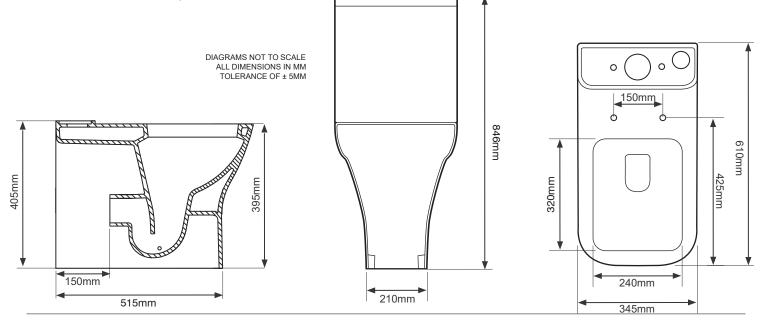

| PF450S Pan Dimensions           |       |  |  |  |
|---------------------------------|-------|--|--|--|
| Front to Back                   | 515mm |  |  |  |
| Left to Right front             | 205mm |  |  |  |
| Left to Right back              | 225mm |  |  |  |
| Central width                   | 230mm |  |  |  |
| Height of inlet centre to floor | 400mm |  |  |  |

| TS450S Dimensions                 |             |  |  |
|-----------------------------------|-------------|--|--|
| Seat/Lid front to back            | 435mm/445mm |  |  |
| Seat/Lid left to right            | 330mm/345mm |  |  |
| Ring hole front to back           | 285mm       |  |  |
| Ring hole left to right           | 210mm       |  |  |
| Seat overall thickness            | 47mm        |  |  |
| Min/Max adjustment for<br>fixings | 55mm-160mm  |  |  |