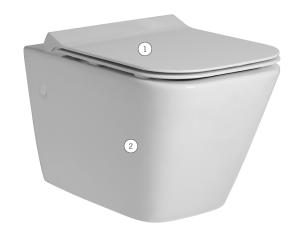

## Technical Data Sheet

Structure Wall Hung Pan

| No. | Description                | Product Code | Fixings Included? | Gross Weight | Net Weight |
|-----|----------------------------|--------------|-------------------|--------------|------------|
| 1   | Structure Slim Toilet Seat | TS451S       | Yes               |              |            |
| 2   | Structure Wall Hung Pan    | WH450S       | Yes               |              |            |