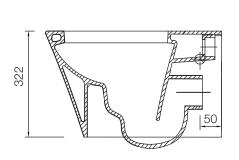

All connections to meet BSEN33 Requirements

DIAGRAMS NOT TO SCALE ALL DIMENSIONS IN MM TOLERANCE OF ± 5MM