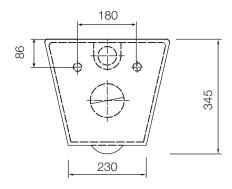

All connections to meet BSEN33 Requirements

DIAGRAMS NOT TO SCALE ALL DIMENSIONS IN MM TOLERANCE OF ± 5MM