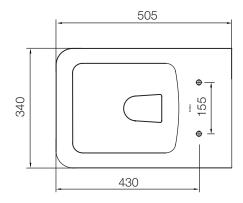

All connections to meet BSEN33 Requirements

DIAGRAMS NOT TO SCALE ALL DIMENSIONS IN MM TOLERANCE OF ± 5MM