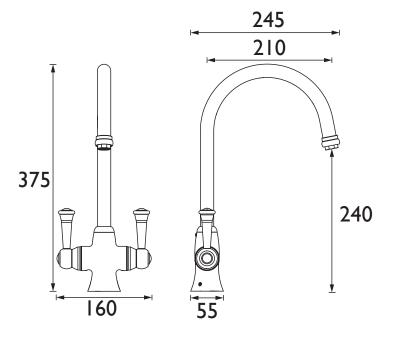

#### Dimensions (measurements in mm)

| Flow Rates (I/min)    |      |     |      |    |      |      |  |  |  |  |
|-----------------------|------|-----|------|----|------|------|--|--|--|--|
| System Pressure (bar) | 0.4  | 0.5 | 1    | 2  | 3    | 5    |  |  |  |  |
| ST SNK EF C (mixed)   | 13.2 | 17  | 24.1 | 34 | 41.7 | 53.8 |  |  |  |  |