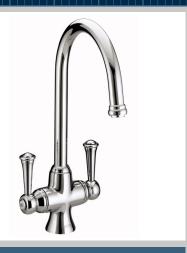

# ST SNK EF C

## SENTINEL Tap Range Sentinel Easyfit Sink Mixer Chrome

| _ |        |               |   |                      |          |        |
|---|--------|---------------|---|----------------------|----------|--------|
| _ | $\sim$ | $\overline{}$ | т | <br>$\boldsymbol{r}$ | $\hat{}$ | $\sim$ |
| _ | —      | വ             |   |                      |          | s:     |
|   |        |               |   |                      |          |        |

- Long life and easy to use 1/4 turn ceramic disc valves
- Metal fixing nut for added durability
- Easyfit base included
- · Flexible tails included

| Specification                     |                                   |  |  |  |  |  |
|-----------------------------------|-----------------------------------|--|--|--|--|--|
| Product Type:                     | Kitchen Taps                      |  |  |  |  |  |
| Main Construction Material:       | Brass                             |  |  |  |  |  |
| Mount Type:                       | Deck Mounted                      |  |  |  |  |  |
| Handle Type:                      | Lever Handles                     |  |  |  |  |  |
| Connection Inlet:                 | 1/2" BSP Female Flexible Tails    |  |  |  |  |  |
| Connection Outlet:                | Anti-Splash                       |  |  |  |  |  |
| Number of Tap Holes:              | 1                                 |  |  |  |  |  |
| Valve/Cartridge Type:             | 1/2" Ceramic Disc Valve           |  |  |  |  |  |
| Plumbing System Requirements:     | Suitable for all plumbing systems |  |  |  |  |  |
| Minimum Dynamic Pressure (bar):   | 0.4 bar                           |  |  |  |  |  |
| Maximum Dynamic Pressure (bar):   | 5.0 bar                           |  |  |  |  |  |
| Maximum Hot Water Temperature °C: | 65°C                              |  |  |  |  |  |
| Maximum Static Pressure (bar):    | 10 bar                            |  |  |  |  |  |
| Isolation Included:               | Yes                               |  |  |  |  |  |