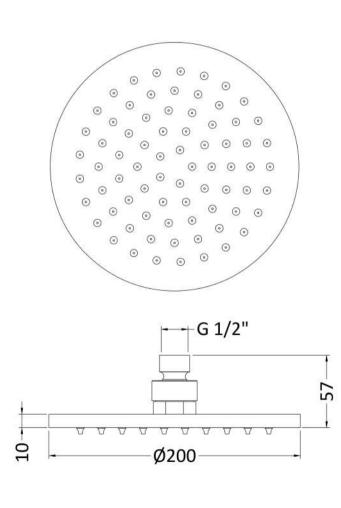

## TECHNICAL DATA SHEET

ROXOR

Sales Code: STY069

**Description:** Led 200mm Round Fixed Head

| Product Dimensions               |                          |
|----------------------------------|--------------------------|
| Length (mm):                     |                          |
| Width (mm):                      | 200                      |
| Height (mm):                     | 58                       |
| Depth (mm):                      | 200                      |
| Nett Weight (kg):                | 1.08                     |
| Packaging Dimensions             |                          |
| Length (mm):                     | 230                      |
| Width (mm):                      | 420                      |
| Height (mm):                     | 470                      |
| Gross Weight (kg):               | 1.08                     |
| Packaging Data                   |                          |
| Box Colour:                      | White Cardboard Box      |
| Box Qty:                         | 0                        |
| Label Size:                      | 0 x 0                    |
| Label Colour:                    | White Label              |
| Label Qty:                       | 0                        |
|                                  |                          |
| Outer Box Dimensions (If Ap      | ipiicable)               |
| Length (mm):                     |                          |
| Width (mm):                      | 230                      |
| Height (mm):                     | 480                      |
| Depth (mm):                      | 420                      |
| Gross Weight (kg):               | 11                       |
| Barcode:                         | 5055369048649            |
| Product Details                  |                          |
| Country of Origin:               | China                    |
| Fitting Instruction:             | Yes                      |
| Product Material:                | Brass                    |
| Mount Type:                      | Wall                     |
| Outlet Elbow Supplied:           | No                       |
| Easy Clean:                      | No                       |
| Head Included:                   | Yes                      |
| Handset Included:                | No                       |
| Body Jets Included:              | Not Applicable           |
| No of Body Jets:                 | Not Applicable           |
| Operating Pressure (bar):        | 0.5                      |
| Valve/Cartridge Type:            | Not Applicable           |
| Flow Rates (L/min): 0.1 bar: N/A |                          |
| TMV2 Approved: No                | Approval No: N/A         |
| TMV2 Approved: No                | Approval No: N/A         |
| WRAS Approved: No                | Approval No: N/A         |
| Head Function:                   | Single                   |
| Handset Function:                | Not Applicable           |
| Body Jet Info:                   | Not Applicable           |
| Pipe Size:                       | Not Applicable           |
| *                                | N/A                      |
| Pipe Centres:                    | ,                        |
| Colour/Einich:                   |                          |
| Colour/Finish:<br>Hose Included: | Chrome<br>Not Applicable |