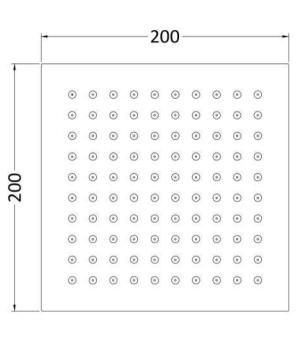

## TECHNICAL DATA SHEET

ROXOR

Sales Code: STY070

**Description:** Led 200mm Square Fixed Head

| Product Dimensions               |                     |
|----------------------------------|---------------------|
| Length (mm):                     |                     |
| Width (mm):                      | 200                 |
| Height (mm):                     | 58                  |
| Depth (mm):                      | 200                 |
| Nett Weight (kg):                | 1.24                |
| Packaging Dimensions             |                     |
| Length (mm):                     | 475                 |
| Width (mm):                      | 230                 |
| Height (mm):                     | 420                 |
| Gross Weight (kg):               | 1.24                |
| Packaging Data                   | 1.2.1               |
| 0 0                              | White Cardboard Box |
| Box Colour:                      |                     |
| Box Qty:                         | 0                   |
| Label Size:                      |                     |
| Label Colour:                    | White Label         |
| Label Qty:                       | 0                   |
| Outer Box Dimensions (If A       | applicable)         |
| Length (mm):                     |                     |
| Width (mm):                      | 230                 |
| Height (mm):                     | 480                 |
| Depth (mm):                      | 425                 |
| Gross Weight (kg):               | 12                  |
| Barcode:                         | 5055369048656       |
| Product Details                  |                     |
| Country of Origin:               | China               |
| Fitting Instruction:             | Yes                 |
| Product Material:                | Brass               |
| Mount Type:                      | Wall                |
| Outlet Elbow Supplied:           | No                  |
| Easy Clean:                      | Yes                 |
| Head Included:                   | Yes                 |
| Handset Included:                | No                  |
| Body Jets Included:              | Not Applicable      |
| No of Body Jets:                 | Not Applicable      |
| Operating Pressure (bar):        | 0.5                 |
| Valve/Cartridge Type:            | Not Applicable      |
| Flow Rates (L/min): 0.1 bar: N/A |                     |
| TMV2 Approved: No                | Approval No: N/A    |
| TMV3 Approved: No                | Approval No: N/A    |
| WRAS Approved: No                | Approval No: N/A    |
| Head Function:                   | Single              |
| Handset Function:                | Not Applicable      |
| Body Jet Info:                   | Not Applicable      |
| Pipe Size:                       | Not Applicable      |
| Pipe Centres:                    | N/A                 |
| Colour/Finish:                   | Chrome              |
| Hose Included:                   | Not Applicable      |
| No. of Outlets:                  |                     |