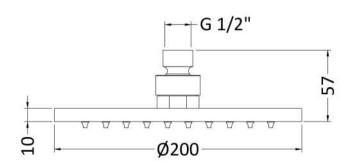

## TECHNICAL DATA SHEET

ROXOR

Sales Code: STY070

**Description:** Led 200mm Square Fixed Head

| Product Dimensions               |                     |
|----------------------------------|---------------------|
| Length (mm):                     |                     |
| Width (mm):                      | 200                 |
| Height (mm):                     | 58                  |
| Depth (mm):                      | 200                 |
| Nett Weight (kg):                | 1.24                |
| Packaging Dimensions             |                     |
| Length (mm):                     | 475                 |
| Width (mm):                      | 230                 |
| Height (mm):                     | 420                 |
| Gross Weight (kg):               | 1.24                |
| Packaging Data                   | 1.2.1               |
| 0 0                              | White Cardboard Box |
| Box Colour:                      |                     |
| Box Qty:                         | 0                   |
| Label Size:                      |                     |
| Label Colour:                    | White Label         |
| Label Qty:                       | 0                   |
| Outer Box Dimensions (If A       | applicable)         |
| Length (mm):                     |                     |
| Width (mm):                      | 230                 |
| Height (mm):                     | 480                 |
| Depth (mm):                      | 425                 |
| Gross Weight (kg):               | 12                  |
| Barcode:                         | 5055369048656       |
| Product Details                  |                     |
| Country of Origin:               | China               |
| Fitting Instruction:             | Yes                 |
| Product Material:                | Brass               |
| Mount Type:                      | Wall                |
| Outlet Elbow Supplied:           | No                  |
| Easy Clean:                      | Yes                 |
| Head Included:                   | Yes                 |
| Handset Included:                | No                  |
| Body Jets Included:              | Not Applicable      |
| No of Body Jets:                 | Not Applicable      |
| Operating Pressure (bar):        | 0.5                 |
| Valve/Cartridge Type:            | Not Applicable      |
| Flow Rates (L/min): 0.1 bar: N/A |                     |
| TMV2 Approved: No                | Approval No: N/A    |
| TMV3 Approved: No                | Approval No: N/A    |
| WRAS Approved: No                | Approval No: N/A    |
| Head Function:                   | Single              |
| Handset Function:                | Not Applicable      |
| Body Jet Info:                   | Not Applicable      |
| Pipe Size:                       | Not Applicable      |
| Pipe Centres:                    | N/A                 |
| Colour/Finish:                   | Chrome              |
| Hose Included:                   | Not Applicable      |
| No. of Outlets:                  |                     |