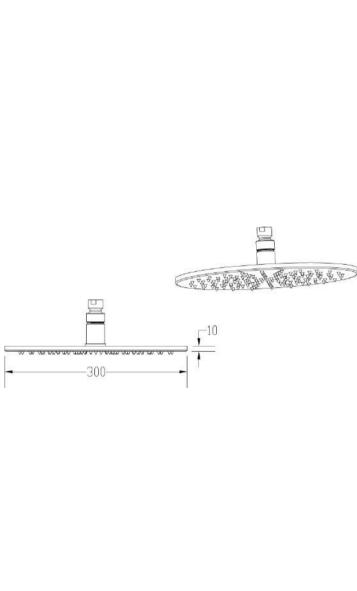

Sales Code: STY071 Description: Led 300mm Round Fixed Head

| Product Dimensions                |                                               |
|-----------------------------------|-----------------------------------------------|
| Length (mm):                      |                                               |
| Width (mm):                       | 300                                           |
| Height (mm):                      | 58                                            |
| Depth (mm):                       | 300                                           |
| Nett Weight (kg):                 | 2.04                                          |
| Packaging Dimensions              | 2.07                                          |
|                                   | 245                                           |
| Length (mm):                      | 345                                           |
| Width (mm):                       | 410<br>640                                    |
| Height (mm):                      |                                               |
| Gross Weight (kg):                | 2.04                                          |
| Packaging Data                    |                                               |
| Box Colour:                       | White Cardboard Box                           |
| Box Qty:                          | 0                                             |
| Label Size:                       | 0 x 0                                         |
| Label Colour:                     | White Label                                   |
| Label Qty:                        | 0                                             |
| <b>Outer Box Dimensions (If A</b> | applicable)                                   |
| Length (mm):                      |                                               |
| Width (mm):                       | 350                                           |
| Height (mm):                      | 645                                           |
| Depth (mm):                       | 425                                           |
| Gross Weight (kg):                | 20                                            |
| Barcode:                          | 5055369051465                                 |
| <b>Product Details</b>            |                                               |
| Country of Origin:                | China                                         |
| Fitting Instruction:              | Yes                                           |
| Product Material:                 | Brass                                         |
| Mount Type:                       | Wall                                          |
| Outlet Elbow Supplied:            | No                                            |
| Easy Clean:                       | Yes                                           |
| Head Included:                    | Yes                                           |
| Handset Included:                 | No                                            |
| Body Jets Included:               | Not Applicable                                |
| No of Body Jets:                  | Not Applicable                                |
| Operating Pressure (bar):         | 0.5                                           |
| Valve/Cartridge Type:             | Not Applicable                                |
| Flow Rates (L/min): 0.1 bar: N/A  | 0.5 bar: N/A 1 bar: N/A 2 bar: N/A 3 bar: N/A |
| TMV2 Approved: No                 | Approval No: N/A                              |
| TMV3 Approved: No                 | Approval No: N/A                              |
| WRAS Approved: No                 | Approval No: N/A                              |
| Head Function:                    | Single                                        |
| Handset Function:                 | Not Applicable                                |
| Body Jet Info:                    | Not Applicable                                |
| Pipe Size:                        | Not Applicable                                |
| Pipe Centres:                     | N/A                                           |
| Colour/Finish:                    | Chrome                                        |
| Hose Included:                    | Not Applicable                                |
| No. of Outlets:                   | N/A                                           |