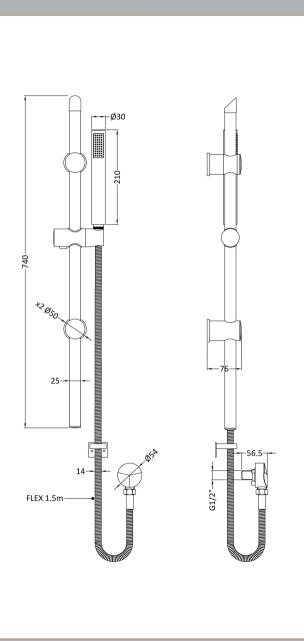

Sales Code: STY442 Description: Slide Rail Kit

| <b>Product Dimensions</b>      |                                                  |
|--------------------------------|--------------------------------------------------|
| Length (mm):                   |                                                  |
| Width (mm):                    | 140                                              |
| Height (mm):                   | 740                                              |
| Depth (mm):                    | 76                                               |
| Nett Weight (kg):              | 1.19                                             |
| Packaging Dimensions           |                                                  |
| Length (mm):                   | 790                                              |
| Width (mm):                    | 160                                              |
| Height (mm):                   |                                                  |
| Gross Weight (kg):             | 1.19                                             |
| Packaging Data                 |                                                  |
| Box Colour:                    | White Cardboard Box                              |
| Box Oty:                       | 1                                                |
| Label Size:                    | 100 x 50                                         |
| Label Colour:                  | White Label                                      |
| Label Qty:                     | 2                                                |
| Outer Box Dimensions (I        | f Applicable)                                    |
| Length (mm):                   |                                                  |
| Width (mm):                    |                                                  |
| Height (mm):                   |                                                  |
| Depth (mm):                    |                                                  |
| Gross Weight (kg):             | 13                                               |
| Barcode:                       | 5056462620237                                    |
| <b>Product Details</b>         |                                                  |
| Country of Origin:             | China                                            |
| Fitting Instruction:           | No                                               |
| Product Material:              | Brass/ABS                                        |
| Mount Type:                    | Wall                                             |
| Outlet Elbow Supplied:         | Yes                                              |
| Easy Clean:                    | Yes                                              |
| Head Included:                 | No                                               |
| Handset Included:              | Yes                                              |
| Body Jets Included:            | No                                               |
| No of Body Jets:               | Not Applicable                                   |
| Operating Pressure (bar):      | 0.5                                              |
| Valve/Cartridge Type:          | Not Applicable                                   |
| Flow Rates (L/min): 0.1 bar: N | /A 0.5 bar: N/A 1 bar: N/A 2 bar: N/A 3 bar: N/A |
| TMV2 Approved: No              | Approval No: N/A                                 |
| TMV3 Approved: No              | Approval No: N/A                                 |
| WRAS Approved: No              | Approval No: N/A                                 |
| Head Function:                 | Not Applicable                                   |
| Handset Function:              | Single Setting                                   |
| Body Jet Info:                 | Not Applicable                                   |
| Pipe Size:                     | 15 mm (1/2" Bsp)                                 |
| Pipe Centres:                  | N/A                                              |
| Colour/Finish:                 | Matt Black                                       |
| Hose Included:                 | Yes                                              |
| No. of Outlets:                | 1                                                |