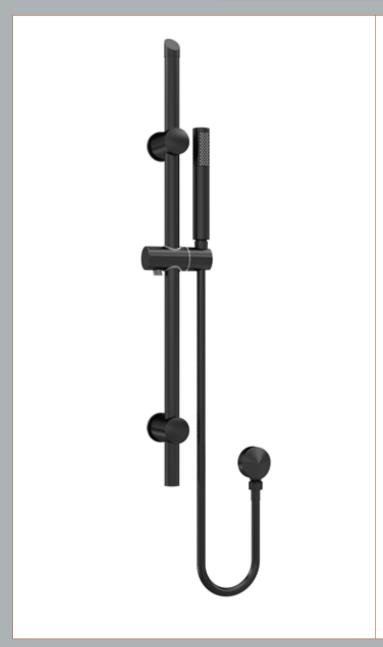

Sales Code: STY442 Description: Slide Rail Kit

| <b>Product Dimensions</b>      |                                                  |
|--------------------------------|--------------------------------------------------|
| Length (mm):                   |                                                  |
| Width (mm):                    | 140                                              |
| Height (mm):                   | 740                                              |
| Depth (mm):                    | 76                                               |
| Nett Weight (kg):              | 1.19                                             |
| Packaging Dimensions           |                                                  |
| Length (mm):                   | 790                                              |
| Width (mm):                    | 160                                              |
| Height (mm):                   |                                                  |
| Gross Weight (kg):             | 1.19                                             |
| Packaging Data                 |                                                  |
| Box Colour:                    | White Cardboard Box                              |
| Box Oty:                       | 1                                                |
| Label Size:                    | 100 x 50                                         |
| Label Colour:                  | White Label                                      |
| Label Qty:                     | 2                                                |
| Outer Box Dimensions (I        | f Applicable)                                    |
| Length (mm):                   |                                                  |
| Width (mm):                    |                                                  |
| Height (mm):                   |                                                  |
| Depth (mm):                    |                                                  |
| Gross Weight (kg):             | 13                                               |
| Barcode:                       | 5056462620237                                    |
| <b>Product Details</b>         |                                                  |
| Country of Origin:             | China                                            |
| Fitting Instruction:           | No                                               |
| Product Material:              | Brass/ABS                                        |
| Mount Type:                    | Wall                                             |
| Outlet Elbow Supplied:         | Yes                                              |
| Easy Clean:                    | Yes                                              |
| Head Included:                 | No                                               |
| Handset Included:              | Yes                                              |
| Body Jets Included:            | No                                               |
| No of Body Jets:               | Not Applicable                                   |
| Operating Pressure (bar):      | 0.5                                              |
| Valve/Cartridge Type:          | Not Applicable                                   |
| Flow Rates (L/min): 0.1 bar: N | /A 0.5 bar: N/A 1 bar: N/A 2 bar: N/A 3 bar: N/A |
| TMV2 Approved: No              | Approval No: N/A                                 |
| TMV3 Approved: No              | Approval No: N/A                                 |
| WRAS Approved: No              | Approval No: N/A                                 |
| Head Function:                 | Not Applicable                                   |
| Handset Function:              | Single Setting                                   |
| Body Jet Info:                 | Not Applicable                                   |
| Pipe Size:                     | 15 mm (1/2" Bsp)                                 |
| Pipe Centres:                  | N/A                                              |
| Colour/Finish:                 | Matt Black                                       |
| Hose Included:                 | Yes                                              |
| No. of Outlets:                | 1                                                |