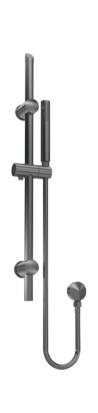

Sales Code: STY742 Description: Round Slider Rail Kit With Elbow

| <b>Product Dimensions</b>         |                         |
|-----------------------------------|-------------------------|
| Length (mm):                      |                         |
| Width (mm):                       | 140                     |
| Height (mm):                      | 740                     |
| Depth (mm):                       | 76                      |
| Nett Weight (kg):                 | 1.19                    |
| <b>Packaging Dimensions</b>       |                         |
| Length (mm):                      | 790                     |
| Width (mm):                       | 160                     |
| Height (mm):                      |                         |
| Gross Weight (kg):                | 1.19                    |
| Packaging Data                    |                         |
| Box Colour:                       | White Cardboard Box     |
| Box Qty:                          | 1                       |
| Label Size:                       | 100 x 50                |
| Label Colour:                     | White Label             |
| Label Qty:                        | 2                       |
| <b>Outer Box Dimensions (If A</b> | pplicable)              |
| Length (mm):                      |                         |
| Width (mm):                       |                         |
| Height (mm):                      |                         |
| Depth (mm):                       |                         |
| Gross Weight (kg):                | 13                      |
| Barcode:                          | 5056462625614           |
| <b>Product Details</b>            |                         |
| Country of Origin:                | China                   |
| Fitting Instruction:              | No                      |
| Product Material:                 | Brass/ABS               |
| Mount Type:                       | Surface, Wall           |
| Outlet Elbow Supplied:            | Yes                     |
| Easy Clean:                       | Yes                     |
| Head Included:                    | No                      |
| Handset Included:                 | Yes                     |
| Body Jets Included:               | No                      |
| No of Body Jets:                  | Not Applicable          |
| Operating Pressure (bar):         | 0.5                     |
| Valve/Cartridge Type:             | Not Applicable          |
| Flow Rates (L/min): 0.1 bar: N/A  |                         |
| TMV2 Approved: No                 | Approval No: N/A        |
| TMV3 Approved: No                 | Approval No: N/A        |
| WRAS Approved: No                 | Approval No: N/A        |
| Head Function:                    | Not Applicable          |
| Handset Function:                 | Single Setting          |
| Body Jet Info:                    | Not Applicable          |
| Pipe Size:                        | 15 mm (1/2" Bsp)<br>N/A |
| Pipe Centres:                     | N/A Brushed Gun Metal   |
| Colour/Finish: Hose Included:     | Yes                     |
| No of Outlete                     | res                     |