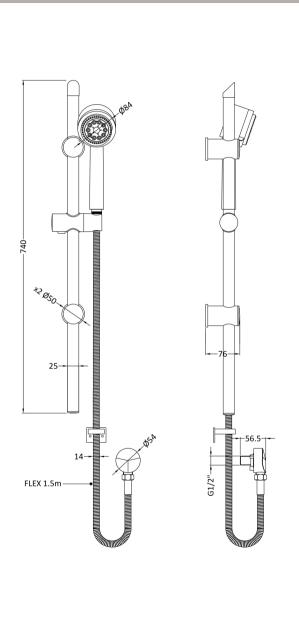

Sales Code: STY742 Description: Round Slider Rail Kit With Elbow

| <b>Product Dimensions</b>         |                         |
|-----------------------------------|-------------------------|
| Length (mm):                      |                         |
| Width (mm):                       | 140                     |
| Height (mm):                      | 740                     |
| Depth (mm):                       | 76                      |
| Nett Weight (kg):                 | 1.19                    |
| <b>Packaging Dimensions</b>       |                         |
| Length (mm):                      | 790                     |
| Width (mm):                       | 160                     |
| Height (mm):                      |                         |
| Gross Weight (kg):                | 1.19                    |
| Packaging Data                    |                         |
| Box Colour:                       | White Cardboard Box     |
| Box Qty:                          | 1                       |
| Label Size:                       | 100 x 50                |
| Label Colour:                     | White Label             |
| Label Qty:                        | 2                       |
| <b>Outer Box Dimensions (If A</b> | pplicable)              |
| Length (mm):                      |                         |
| Width (mm):                       |                         |
| Height (mm):                      |                         |
| Depth (mm):                       |                         |
| Gross Weight (kg):                | 13                      |
| Barcode:                          | 5056462625614           |
| <b>Product Details</b>            |                         |
| Country of Origin:                | China                   |
| Fitting Instruction:              | No                      |
| Product Material:                 | Brass/ABS               |
| Mount Type:                       | Surface, Wall           |
| Outlet Elbow Supplied:            | Yes                     |
| Easy Clean:                       | Yes                     |
| Head Included:                    | No                      |
| Handset Included:                 | Yes                     |
| Body Jets Included:               | No                      |
| No of Body Jets:                  | Not Applicable          |
| Operating Pressure (bar):         | 0.5                     |
| Valve/Cartridge Type:             | Not Applicable          |
| Flow Rates (L/min): 0.1 bar: N/A  |                         |
| TMV2 Approved: No                 | Approval No: N/A        |
| TMV3 Approved: No                 | Approval No: N/A        |
| WRAS Approved: No                 | Approval No: N/A        |
| Head Function:                    | Not Applicable          |
| Handset Function:                 | Single Setting          |
| Body Jet Info:                    | Not Applicable          |
| Pipe Size:                        | 15 mm (1/2" Bsp)<br>N/A |
| Pipe Centres:                     | N/A Brushed Gun Metal   |
| Colour/Finish: Hose Included:     | Yes                     |
| No of Outlete                     | res                     |