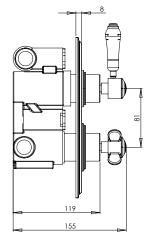

## Dimensions - SVA1615

Diagrams not to scale. All dimensions in mm (tolerance of +/-5mm)

\*Dimensions are subject to change, customers are advised to measure actual product before commencing installation.