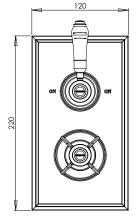

## Dimensions - SVA1615

Diagrams not to scale. All dimensions in mm (tolerance of +/-5mm)

\*Dimensions are subject to change, customers are advised to measure actual product before commencing installation.