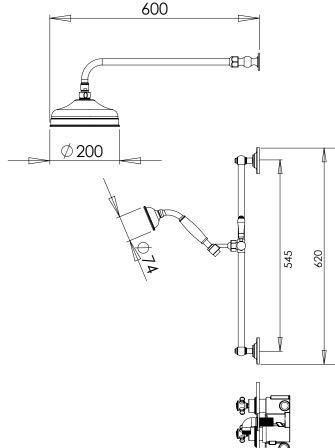

## Dimensions - SVA1615

Diagrams not to scale. All dimensions in mm (tolerance of +/-5mm)

\*Dimensions are subject to change, customers are advised to measure actual product before commencing installation.