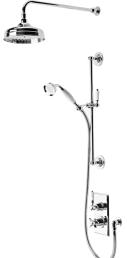

## **TAVISTOCK**

Varsity Concealed Dual Function Valve with Shower Head and Handset

| No. | Description                                   | Code    | Fixings Included |
|-----|-----------------------------------------------|---------|------------------|
| 1   | Varsity Concealed Valve with Head and Handset | SVA1615 | YES              |
|     |                                               |         |                  |