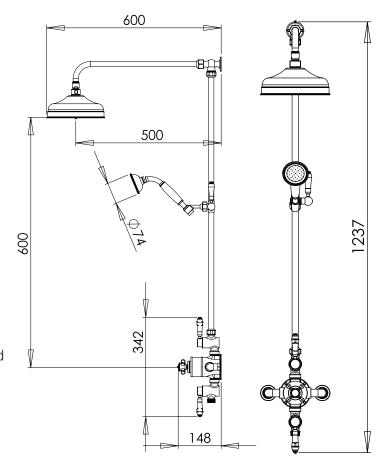

## **TAVISTOCK**

Varsity Exposed Dual Function Shower Valve with Shower Head and Handset

| No.                  | Description                                 | Code                                                                   | Fixings Included  |
|----------------------|---------------------------------------------|------------------------------------------------------------------------|-------------------|
| 1                    | Varsity Exposed Valve with Head and Handset | SVA1712                                                                | YES               |
|                      |                                             | Inlet Pressure                                                         | Flow Rate (I/min) |
|                      |                                             | 0.5bar                                                                 | 8.63              |
|                      |                                             | 1bar                                                                   | 12.20             |
|                      |                                             | 2bar                                                                   | 17.25             |
|                      |                                             | 3bar                                                                   | 17.80             |
|                      |                                             | 4bar                                                                   | 24.40             |
|                      | / <u>U</u>                                  | 5bar                                                                   | 27.04             |
|                      |                                             | Flow from valve may vary depending on accessories and domestic supply. |                   |
| Dimensions - SVA1712 |                                             |                                                                        |                   |

Diagrams not to scale. All dimensions in mm (tolerance of +/-5mm)

\*Dimensions are subject to change, customers are advised to measure actual product before commencing installation.

Riser rail, shower arm, head and hose are all chrome plated brass.