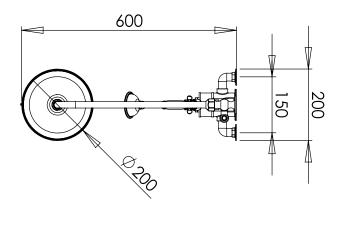

## **TAVISTOCK**

Varsity Exposed Dual Function Shower Valve with Shower Head and Handset

| No.                  | Description                                 | Code                                                                   | Fixings Included  |
|----------------------|---------------------------------------------|------------------------------------------------------------------------|-------------------|
| 1                    | Varsity Exposed Valve with Head and Handset | SVA1712                                                                | YES               |
|                      |                                             | Inlet Pressure                                                         | Flow Rate (I/min) |
|                      |                                             | 0.5bar                                                                 | 8.63              |
|                      |                                             | 1bar                                                                   | 12.20             |
|                      |                                             | 2bar                                                                   | 17.25             |
|                      |                                             | 3bar                                                                   | 17.80             |
|                      |                                             | 4bar                                                                   | 24.40             |
|                      | / <u>U</u>                                  | 5bar                                                                   | 27.04             |
|                      |                                             | Flow from valve may vary depending on accessories and domestic supply. |                   |
| Dimensions - SVA1712 |                                             |                                                                        |                   |

Diagrams not to scale. All dimensions in mm (tolerance of +/-5mm)

\*Dimensions are subject to change, customers are advised to measure actual product before commencing installation.

Riser rail, shower arm, head and hose are all chrome plated brass.