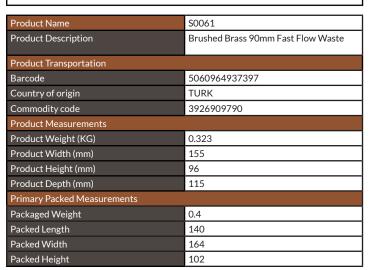

## **PRODUCT DATA SHEET**

## Brushed Brass 90mm Fast Flow Waste

Product Code: S0061

| General Information          |                      |
|------------------------------|----------------------|
| Construction Material        | ABS                  |
| Installation type            | Shower Tray Waste    |
| Colour / Finish              | Brushed Brass        |
| Waste Attributes             |                      |
| Туре                         | Shower Waste         |
| Slotted or Unslotted         | Un-Slotted           |
| Connection                   | Top Fix Threaded Nut |
| Function                     | Free Flowing         |
| Length of Overflow Hose (mm) | N/a                  |
| Trap Attributes              |                      |
| Inner Pipe Length (mm)       | N/a                  |
| Outer Pipe Length (mm)       | N/a                  |
| Connection type              | N/a                  |