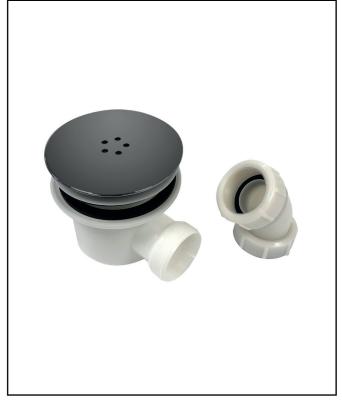

## Gunmetal 90mm Fast Flow Waste

Product Code: S0062

| General Information          |                      |
|------------------------------|----------------------|
| Construction Material        | ABS                  |
| Installation type            | Shower Tray Waste    |
| Colour / Finish              | Gunmetal             |
| Waste Attributes             |                      |
| Туре                         | Shower Waste         |
| Slotted or Unslotted         | Un-Slotted           |
| Connection                   | Top Fix Threaded Nut |
| Function                     | Free Flowing         |
| Length of Overflow Hose (mm) | N/a                  |
| Trap Attributes              |                      |
| Inner Pipe Length (mm)       | N/a                  |
| Outer Pipe Length (mm)       | N/a                  |
| Connection type              | N/a                  |