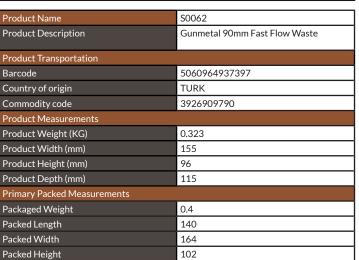

## Gunmetal 90mm Fast Flow Waste

Product Code: S0062

| General Information          |                      |
|------------------------------|----------------------|
| Construction Material        | ABS                  |
| Installation type            | Shower Tray Waste    |
| Colour / Finish              | Gunmetal             |
| Waste Attributes             |                      |
| Туре                         | Shower Waste         |
| Slotted or Unslotted         | Un-Slotted           |
| Connection                   | Top Fix Threaded Nut |
| Function                     | Free Flowing         |
| Length of Overflow Hose (mm) | N/a                  |
| Trap Attributes              |                      |
| Inner Pipe Length (mm)       | N/a                  |
| Outer Pipe Length (mm)       | N/a                  |
| Connection type              | N/a                  |