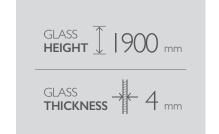

## SPECIFICATIONS:

- Fully framed door with magnetic closing mechanism and cushioned seals
- Full length integral handle on inside and outside of door

• Reversible for left or right hand fixing

| Code    | Size<br>(mm) | Aperture (mm) | Adjustment (mm) Alcove Fitting | Adjustment (mm)<br>With Side Panel |
|---------|--------------|---------------|--------------------------------|------------------------------------|
| H5SI0CS | 1000         | 380           | 935 - 995                      | 937 - 997                          |
| H5SIICS | 1100         | 430           | 1035 - 1095                    | 1037 - 1097                        |
| H5S12CS | 1200         | 480           | 1135 - 1195                    | 1137 - 1197                        |