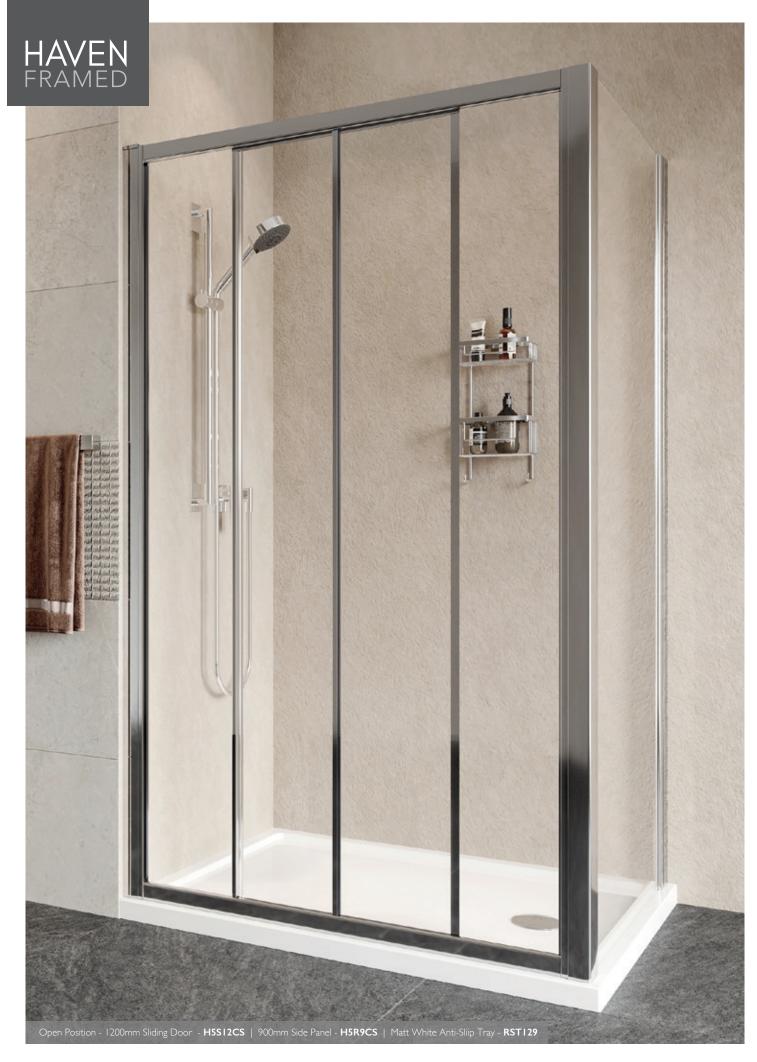

## Sliding Door

The Sliding doors are perfect for confined or awkward spaces as they do not protrude out into the bathroom. Cushioned magnetic seals eliminate noise when closing the door. Available with polished silver frame.

## SPECIFICATIONS:

- Fully framed door with magnetic closing mechanism and cushioned seals
- Full length integral handle on inside and outside of door

• Reversible for left or right hand fixing

| Code    | Size<br>(mm) | Aperture (mm) | Adjustment (mm) Alcove Fitting | Adjustment (mm)<br>With Side Panel |
|---------|--------------|---------------|--------------------------------|------------------------------------|
| H5SI0CS | 1000         | 380           | 935 - 995                      | 937 - 997                          |
| H5SIICS | 1100         | 430           | 1035 - 1095                    | 1037 - 1097                        |
| H5S12CS | 1200         | 480           | 1135 - 1195                    | 1137 - 1197                        |