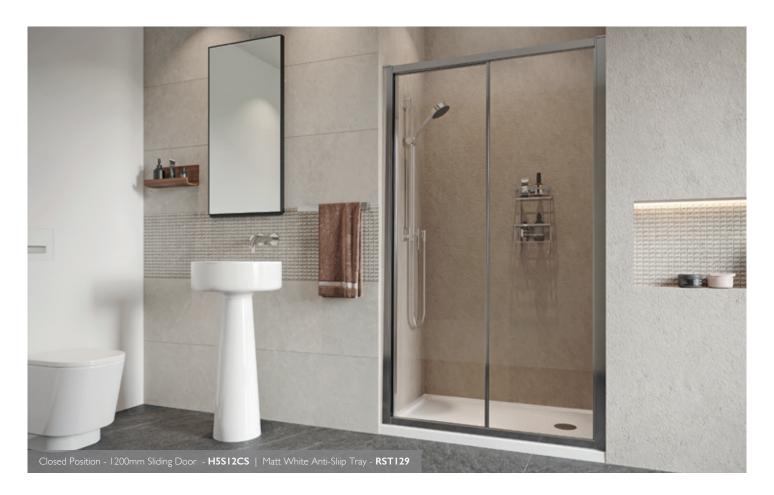

## Sliding Door

The Sliding doors are perfect for confined or awkward spaces as they do not protrude out into the bathroom. Cushioned magnetic seals eliminate noise when closing the door. Available with polished silver frame.

## SPECIFICATIONS:

- Fully framed door with magnetic closing mechanism and cushioned seals
- Full length integral handle on inside and outside of door

• Reversible for left or right hand fixing

| Code    | Size<br>(mm) | Aperture (mm) | Adjustment (mm) Alcove Fitting | Adjustment (mm)<br>With Side Panel |
|---------|--------------|---------------|--------------------------------|------------------------------------|
| H5SI0CS | 1000         | 380           | 935 - 995                      | 937 - 997                          |
| H5SIICS | 1100         | 430           | 1035 - 1095                    | 1037 - 1097                        |
| H5S12CS | 1200         | 480           | 1135 - 1195                    | 1137 - 1197                        |