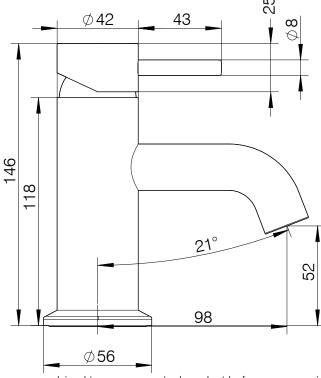

## Dimensions:

Diagrams not to scale. All dimensions in mm (tolerance of +/-5mm)

\*Dimensions are subject to change, customers are advised to measure actual product before commencing installation.