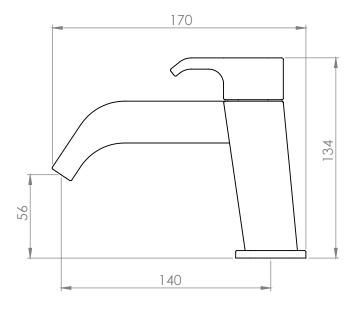

## Dimensions - TR1018

Diagrams not to scale. All dimensions in mm (tolerance of +/-5mm)

\*Dimensions are subject to change, customers are advised to measure actual product before commencing installation.