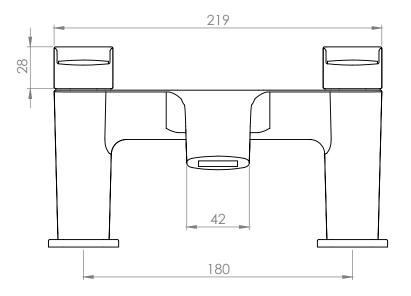

## Dimensions - TR1018

Diagrams not to scale. All dimensions in mm (tolerance of +/-5mm)

\*Dimensions are subject to change, customers are advised to measure actual product before commencing installation.