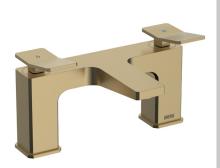

## TAN BF BB

### **TANGRAM Tap Range** Tangram Bath Filler

| Specification                     |                                    |  |  |  |
|-----------------------------------|------------------------------------|--|--|--|
| Product Type:                     | Bathroom Taps                      |  |  |  |
| Main Construction Material:       | Brass                              |  |  |  |
| Mount Type:                       | Deck                               |  |  |  |
| Handle Type:                      | Flick Up                           |  |  |  |
| Connection Inlet:                 | 3/4" BSP                           |  |  |  |
| Connection Outlet:                | M24 Recessed Honeycomb Aerator     |  |  |  |
| Number of Tap Holes:              | 2                                  |  |  |  |
| Valve/Cartridge Type:             | 3/4" Short Stem Ceramic Disc Valve |  |  |  |
| Plumbing System Requirements:     | Suitable for all plumbing systems  |  |  |  |
| Minimum Dynamic Pressure (bar):   | 0.2 bar                            |  |  |  |
| Maximum Dynamic Pressure (bar):   | 5 bar                              |  |  |  |
| Maximum Hot Water Temperature °C: | 60°C                               |  |  |  |
| Maximum Static Pressure (bar):    | 10 bar                             |  |  |  |
| Flow Type:                        | Single                             |  |  |  |
| Isolation Included:               | No                                 |  |  |  |

#### Features:

- Long life 1/4 turn ceramic disc valves for added durability and smooth control.
- Robust metal fixing nut to secure the tap in place reducing the risk of loosening over time.
- On-trend brushed brass finish to make a statement in your bathroom.
- 10-year parts and 1 year labour guarantee for peace of mind.
- Also available in black and
- Co-ordinating Bathroom taps available.