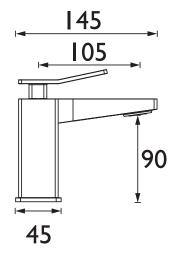

Dimensions (measurements in mm)

#### **Product Certifications:**

For more products, visit our website: http://www.bristan.com

| H       |            | 225       | <b></b>    |
|---------|------------|-----------|------------|
| <b></b> |            | T 11 11 T |            |
| 135     |            |           |            |
|         | <b> </b> ◀ | 180       | <b>→</b> I |