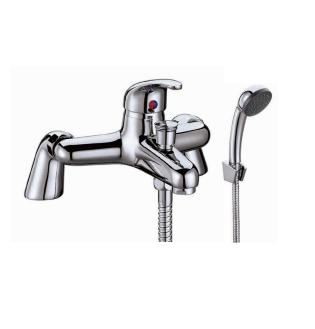

## PRODUCT DATA SHEET Tidy Bath Shower Mixer

Product Code: TAP063

| Product Name                | TAP063                                             |
|-----------------------------|----------------------------------------------------|
| Product Decription          | Bath Shower Mixer with shower kit and wall bracket |
| Product Transportation      |                                                    |
| Barcode                     | 5060500640903                                      |
| Contry of origin            | СН                                                 |
| Comodity code               | 8481801190                                         |
| Product Mesurements         |                                                    |
| Product Weight (KG)         | 2.11                                               |
| Product Width (mm)          | 222.2                                              |
| Product Height (mm)         | 142.5                                              |
| Product Depth (mm)          | 0                                                  |
| Product Length (mm)         | 179                                                |
| Primary Packed Measurements |                                                    |
| Packaged Weight             | 2.3                                                |
| Packed Length               | 19                                                 |
| Packed Width                | 19                                                 |
| Packed Height               | 13                                                 |
| Packaging Weights           |                                                    |
| Card (kg)                   | 0.115                                              |
| Paper (kg)                  | 0                                                  |
| Wood (kg)                   | 0                                                  |
| Plastic (kg)                | 0.004                                              |
| Compliance DOP              | HBDOC007, HBDOC008                                 |
|                             |                                                    |