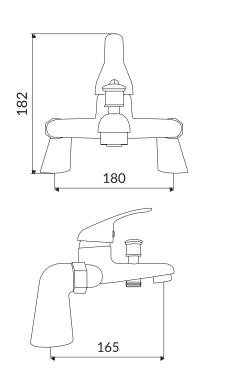

| 6                 |  |
| 1bar (l/min)                     | 7.2               |  |
| 2bar (l/min)                     | 10                |  |
| 3bar (l/min)                     | 12                |  |



## LIFETIME GUARANTEE

We are confident in our products and we want our customer to be, we proudly give a lifetime guarantee on our taps and showers, further details can be found on our website



## 0330 124 7290

sales@scudo.co.uk - www.scudo.co.uk

Scudo is the trading name of Harrison Bathrooms Ltd. Whilst we endevour to ensure that the product information is accurate we accept no liability for any information given. All images are for illustration purposes only. Product images and specification are subject to change. Measurement are in millimetres and are nominal.





Dimensions (measurements in mm)