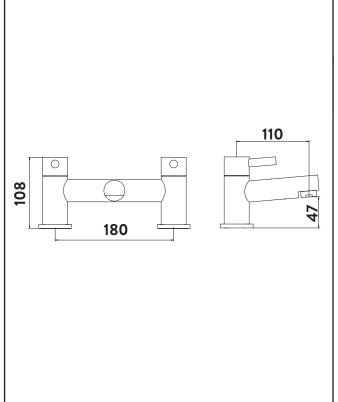

Dimensions (measurements in mm)

## PRODUCT DATA SHEET Premier Bath Filler

Product Code: TAP102

| Product Meaurements                                                                                                                                                                                                                    |                                                                                                    |
|----------------------------------------------------------------------------------------------------------------------------------------------------------------------------------------------------------------------------------------|----------------------------------------------------------------------------------------------------|
| Product Weight:                                                                                                                                                                                                                        | 1.94kg                                                                                             |
| Product Width:                                                                                                                                                                                                                         | 230mm                                                                                              |
| Product Height:                                                                                                                                                                                                                        | 108mm                                                                                              |
| Product Depth:                                                                                                                                                                                                                         | N/A                                                                                                |
| Product Length:                                                                                                                                                                                                                        | 130mm                                                                                              |
| Product Transportation                                                                                                                                                                                                                 |                                                                                                    |
| Barcode:                                                                                                                                                                                                                               | 5060500641030                                                                                      |
| Country of Origin:                                                                                                                                                                                                                     | China                                                                                              |
| Comodity Code:                                                                                                                                                                                                                         | 8481801190                                                                                         |
| Primary Packed Measurements                                                                                                                                                                                                            |                                                                                                    |
| Packaged Weight:                                                                                                                                                                                                                       | 2.15kg                                                                                             |
| Packaged Length:                                                                                                                                                                                                                       | 240mm                                                                                              |
| Packaged Width:                                                                                                                                                                                                                        | 200mm                                                                                              |
| Packaged Height:                                                                                                                                                                                                                       | 155mm                                                                                              |
| Packaging Weight                                                                                                                                                                                                                       |                                                                                                    |
| Card:                                                                                                                                                                                                                                  | 0.142kg                                                                                            |
| Paper:                                                                                                                                                                                                                                 | Okg                                                                                                |
| Wood:                                                                                                                                                                                                                                  | Okg                                                                                                |
| Plastic:                                                                                                                                                                                                                               | 0.002kg                                                                                            |
| General Information                                                                                                                                                                                                                    |                                                                                                    |
| Construction Material:                                                                                                                                                                                                                 | Brass                                                                                              |
| Installation Type:                                                                                                                                                                                                                     | Deck Mounted                                                                                       |
| Colour / Finish:                                                                                                                                                                                                                       | Chrome                                                                                             |
| Tap/Shower Attributes                                                                                                                                                                                                                  |                                                                                                    |
| Minimum Pressure:                                                                                                                                                                                                                      | 0.5 bar                                                                                            |
| Maximum Pressure:                                                                                                                                                                                                                      | 5 bar                                                                                              |
| Flexible Tails Included:                                                                                                                                                                                                               | No                                                                                                 |
| Tap Hole Required:                                                                                                                                                                                                                     | 2                                                                                                  |
| Handle Type:                                                                                                                                                                                                                           | Lever                                                                                              |
| Swivel Spout:                                                                                                                                                                                                                          | No                                                                                                 |
| Inlet Connection:                                                                                                                                                                                                                      | 3/4 BSP                                                                                            |
|                                                                                                                                                                                                                                        | 574 051                                                                                            |
|                                                                                                                                                                                                                                        | N/A                                                                                                |
| Outlet Connection:                                                                                                                                                                                                                     | N/A<br>32mm                                                                                        |
| Tap Hole Diameter:                                                                                                                                                                                                                     | 32mm                                                                                               |
| Tap Hole Diameter:<br>Tap Type Description:                                                                                                                                                                                            | 32mm<br>Manual Mixer                                                                               |
| Tap Hole Diameter:<br>Tap Type Description:<br>Includes Waste:                                                                                                                                                                         | 32mm<br>Manual Mixer<br>No                                                                         |
| Tap Hole Diameter:<br>Tap Type Description:<br>Includes Waste:<br>Valve / Cartridge Type:                                                                                                                                              | 32mm<br>Manual Mixer<br>No<br>Quater Turn Cartridge                                                |
| Tap Hole Diameter:<br>Tap Type Description:<br>Includes Waste:<br>Valve / Cartridge Type:<br>Cartridge Spare Code:                                                                                                                     | 32mm<br>Manual Mixer<br>No                                                                         |
| Tap Hole Diameter:<br>Tap Type Description:<br>Includes Waste:<br>Valve / Cartridge Type:<br>Cartridge Spare Code:<br>Flow Rates                                                                                                       | 32mm<br>Manual Mixer<br>No<br>Quater Turn Cartridge<br>T8805-08                                    |
| Tap Hole Diameter:<br>Tap Type Description:<br>Includes Waste:<br>Valve / Cartridge Type:<br>Cartridge Spare Code:<br>Flow Rates<br>0.2bar (I/min)                                                                                     | 32mm<br>Manual Mixer<br>No<br>Quater Turn Cartridge<br>T8805-08<br>3                               |
| Tap Hole Diameter:<br>Tap Type Description:<br>Includes Waste:<br>Valve / Cartridge Type:<br>Cartridge Spare Code:<br>Flow Rates<br>0.2bar (I/min)<br>0.5bar (I/min)                                                                   | 32mm<br>Manual Mixer<br>No<br>Quater Turn Cartridge<br>T8805-08<br>3<br>6.8                        |
| Tap Hole Diameter:<br>Tap Type Description:<br>Includes Waste:<br>Valve / Cartridge Type:<br>Cartridge Spare Code:<br>Flow Rates<br>0.2bar (I/min)<br>0.5bar (I/min)<br>1bar (I/min)                                                   | 32mm<br>Manual Mixer<br>No<br>Quater Turn Cartridge<br>T8805-08<br>3<br>6.8<br>9.8                 |
| Tap Hole Diameter:<br>Tap Type Description:<br>Includes Waste:<br>Valve / Cartridge Type:<br>Cartridge Spare Code:<br>Flow Rates<br>0.2bar (I/min)<br>0.5bar (I/min)<br>1bar (I/min)<br>2bar (I/min)                                   | 32mm<br>Manual Mixer<br>No<br>Quater Turn Cartridge<br>T8805-08<br>3<br>6.8<br>9.8<br>14.2         |
| Tap Hole Diameter:<br>Tap Type Description:<br>Includes Waste:<br>Valve / Cartridge Type:<br>Cartridge Spare Code:<br>Flow Rates<br>0.2bar (I/min)<br>0.5bar (I/min)<br>1bar (I/min)<br>2bar (I/min)<br>3bar (I/min)                   | 32mm<br>Manual Mixer<br>No<br>Quater Turn Cartridge<br>T8805-08<br>3<br>6.8<br>9.8                 |
| Tap Hole Diameter:<br>Tap Type Description:<br>Includes Waste:<br>Valve / Cartridge Type:<br>Cartridge Spare Code:<br>Flow Rates<br>0.2bar (l/min)<br>0.5bar (l/min)<br>1bar (l/min)<br>2bar (l/min)<br>3bar (l/min)<br>Compliance DOP | 32mm<br>Manual Mixer<br>No<br>Quater Turn Cartridge<br>T8805-08<br>3<br>6.8<br>9.8<br>14.2         |
| Tap Hole Diameter:<br>Tap Type Description:<br>Includes Waste:<br>Valve / Cartridge Type:<br>Cartridge Spare Code:<br>Flow Rates<br>0.2bar (l/min)<br>0.5bar (l/min)<br>1bar (l/min)<br>2bar (l/min)<br>3bar (l/min)                   | 32mm<br>Manual Mixer<br>No<br>Quater Turn Cartridge<br>T8805-08<br>3<br>6.8<br>9.8<br>14.2<br>17.5 |