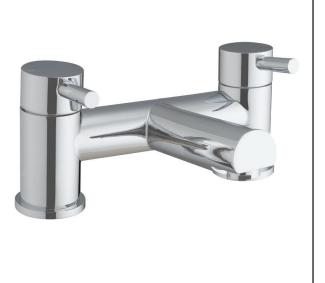

## PRODUCT DATA SHEET Premier Bath Filler

Product Code: TAP102

| Product Meaurements                                                                                                                                                                                                                    |                                                                                                    |
|----------------------------------------------------------------------------------------------------------------------------------------------------------------------------------------------------------------------------------------|----------------------------------------------------------------------------------------------------|
| Product Weight:                                                                                                                                                                                                                        | 1.94kg                                                                                             |
| Product Width:                                                                                                                                                                                                                         | 230mm                                                                                              |
| Product Height:                                                                                                                                                                                                                        | 108mm                                                                                              |
| Product Depth:                                                                                                                                                                                                                         | N/A                                                                                                |
| Product Length:                                                                                                                                                                                                                        | 130mm                                                                                              |
| Product Transportation                                                                                                                                                                                                                 |                                                                                                    |
| Barcode:                                                                                                                                                                                                                               | 5060500641030                                                                                      |
| Country of Origin:                                                                                                                                                                                                                     | China                                                                                              |
| Comodity Code:                                                                                                                                                                                                                         | 8481801190                                                                                         |
| Primary Packed Measurements                                                                                                                                                                                                            |                                                                                                    |
| Packaged Weight:                                                                                                                                                                                                                       | 2.15kg                                                                                             |
| Packaged Length:                                                                                                                                                                                                                       | 240mm                                                                                              |
| Packaged Width:                                                                                                                                                                                                                        | 200mm                                                                                              |
| Packaged Height:                                                                                                                                                                                                                       | 155mm                                                                                              |
| Packaging Weight                                                                                                                                                                                                                       |                                                                                                    |
| Card:                                                                                                                                                                                                                                  | 0.142kg                                                                                            |
| Paper:                                                                                                                                                                                                                                 | Okg                                                                                                |
| Wood:                                                                                                                                                                                                                                  | Okg                                                                                                |
| Plastic:                                                                                                                                                                                                                               | 0.002kg                                                                                            |
| General Information                                                                                                                                                                                                                    |                                                                                                    |
| Construction Material:                                                                                                                                                                                                                 | Brass                                                                                              |
| Installation Type:                                                                                                                                                                                                                     | Deck Mounted                                                                                       |
| Colour / Finish:                                                                                                                                                                                                                       | Chrome                                                                                             |
| Tap/Shower Attributes                                                                                                                                                                                                                  |                                                                                                    |
| Minimum Pressure:                                                                                                                                                                                                                      | 0.5 bar                                                                                            |
| Maximum Pressure:                                                                                                                                                                                                                      | 5 bar                                                                                              |
| Flexible Tails Included:                                                                                                                                                                                                               | No                                                                                                 |
| Tap Hole Required:                                                                                                                                                                                                                     | 2                                                                                                  |
| Handle Type:                                                                                                                                                                                                                           | Lever                                                                                              |
| Swivel Spout:                                                                                                                                                                                                                          | No                                                                                                 |
| Inlet Connection:                                                                                                                                                                                                                      | 3/4 BSP                                                                                            |
|                                                                                                                                                                                                                                        | 574 051                                                                                            |
|                                                                                                                                                                                                                                        | N/A                                                                                                |
| Outlet Connection:                                                                                                                                                                                                                     | N/A<br>32mm                                                                                        |
| Tap Hole Diameter:                                                                                                                                                                                                                     | 32mm                                                                                               |
| Tap Hole Diameter:<br>Tap Type Description:                                                                                                                                                                                            | 32mm<br>Manual Mixer                                                                               |
| Tap Hole Diameter:<br>Tap Type Description:<br>Includes Waste:                                                                                                                                                                         | 32mm<br>Manual Mixer<br>No                                                                         |
| Tap Hole Diameter:<br>Tap Type Description:<br>Includes Waste:<br>Valve / Cartridge Type:                                                                                                                                              | 32mm<br>Manual Mixer<br>No<br>Quater Turn Cartridge                                                |
| Tap Hole Diameter:<br>Tap Type Description:<br>Includes Waste:<br>Valve / Cartridge Type:<br>Cartridge Spare Code:                                                                                                                     | 32mm<br>Manual Mixer<br>No                                                                         |
| Tap Hole Diameter:<br>Tap Type Description:<br>Includes Waste:<br>Valve / Cartridge Type:<br>Cartridge Spare Code:<br>Flow Rates                                                                                                       | 32mm<br>Manual Mixer<br>No<br>Quater Turn Cartridge<br>T8805-08                                    |
| Tap Hole Diameter:<br>Tap Type Description:<br>Includes Waste:<br>Valve / Cartridge Type:<br>Cartridge Spare Code:<br>Flow Rates<br>0.2bar (I/min)                                                                                     | 32mm<br>Manual Mixer<br>No<br>Quater Turn Cartridge<br>T8805-08<br>3                               |
| Tap Hole Diameter:<br>Tap Type Description:<br>Includes Waste:<br>Valve / Cartridge Type:<br>Cartridge Spare Code:<br>Flow Rates<br>0.2bar (I/min)<br>0.5bar (I/min)                                                                   | 32mm<br>Manual Mixer<br>No<br>Quater Turn Cartridge<br>T8805-08<br>3<br>6.8                        |
| Tap Hole Diameter:<br>Tap Type Description:<br>Includes Waste:<br>Valve / Cartridge Type:<br>Cartridge Spare Code:<br>Flow Rates<br>0.2bar (I/min)<br>0.5bar (I/min)<br>1bar (I/min)                                                   | 32mm<br>Manual Mixer<br>No<br>Quater Turn Cartridge<br>T8805-08<br>3<br>6.8<br>9.8                 |
| Tap Hole Diameter:<br>Tap Type Description:<br>Includes Waste:<br>Valve / Cartridge Type:<br>Cartridge Spare Code:<br>Flow Rates<br>0.2bar (I/min)<br>0.5bar (I/min)<br>1bar (I/min)<br>2bar (I/min)                                   | 32mm<br>Manual Mixer<br>No<br>Quater Turn Cartridge<br>T8805-08<br>3<br>6.8<br>9.8<br>14.2         |
| Tap Hole Diameter:<br>Tap Type Description:<br>Includes Waste:<br>Valve / Cartridge Type:<br>Cartridge Spare Code:<br>Flow Rates<br>0.2bar (I/min)<br>0.5bar (I/min)<br>1bar (I/min)<br>2bar (I/min)<br>3bar (I/min)                   | 32mm<br>Manual Mixer<br>No<br>Quater Turn Cartridge<br>T8805-08<br>3<br>6.8<br>9.8                 |
| Tap Hole Diameter:<br>Tap Type Description:<br>Includes Waste:<br>Valve / Cartridge Type:<br>Cartridge Spare Code:<br>Flow Rates<br>0.2bar (l/min)<br>0.5bar (l/min)<br>1bar (l/min)<br>2bar (l/min)<br>3bar (l/min)<br>Compliance DOP | 32mm<br>Manual Mixer<br>No<br>Quater Turn Cartridge<br>T8805-08<br>3<br>6.8<br>9.8<br>14.2         |
| Tap Hole Diameter:<br>Tap Type Description:<br>Includes Waste:<br>Valve / Cartridge Type:<br>Cartridge Spare Code:<br>Flow Rates<br>0.2bar (l/min)<br>0.5bar (l/min)<br>1bar (l/min)<br>2bar (l/min)<br>3bar (l/min)                   | 32mm<br>Manual Mixer<br>No<br>Quater Turn Cartridge<br>T8805-08<br>3<br>6.8<br>9.8<br>14.2<br>17.5 |