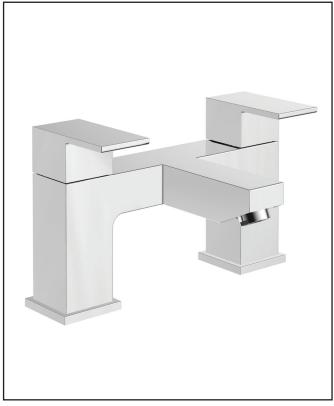

# PRODUCT DATA SHEET

## Lanza Bath Filler

Product Code: TAP142



#### 0330 124 7290

### sales@scudo.co.uk - www.scudo.co.uk

Scudo is the trading name of Harrison Bathrooms Ltd. Whilst we endevour to ensure that the product information is accurate we accept no liability for any information given. All images are for illustration purposes only. Product images and specification are subject to change. Measurement are in millimetres and are nominal.





| Product Meaurements                                            |                       |
|----------------------------------------------------------------|-----------------------|
| Product Weight:                                                | 2.125kg               |
| Product Width:                                                 | 228mm                 |
| Product Height:                                                | 118mm                 |
| Product Depth:                                                 | N/A                   |
|                                                                | 148mm                 |
| Product Length:                                                | 148mm                 |
| Product Transportation Barcode: 5060500641238                  |