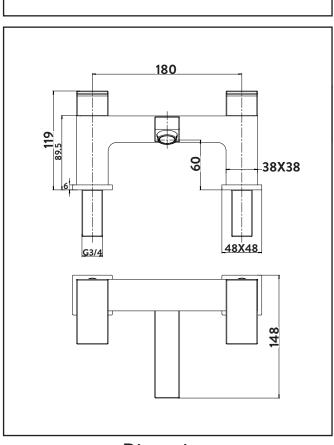

| Product Meaurements                                            |                       |
|----------------------------------------------------------------|-----------------------|
| Product Weight:                                                | 2.125kg               |
| Product Width:                                                 | 228mm                 |
| Product Height:                                                | 118mm                 |
| Product Depth:                                                 | N/A                   |
|                                                                | 148mm                 |
| Product Length:                                                | 148mm                 |
| Product Transportation Barcode: 5060500641238                  |                       |
|                                                                |                       |
| Country of Origin:                                             | China<br>8481801190   |
| ,                                                              |                       |
| Primary Packed Measuremer                                      |                       |
| Packaged Weight:                                               | 2.5kg                 |
| Packaged Length:                                               | 240mm                 |
| Packaged Width:                                                | 200mm                 |
| Packaged Height:                                               | 160mm                 |
| Packaging Weight                                               |                       |
| Card:                                                          | 0.35kg                |
| Paper:                                                         | 0kg                   |
| Wood:                                                          | 0kg                   |
| Plastic:                                                       | 0.005kg               |
| General Information                                            |                       |
| Construction Material:                                         | Brass                 |
| Installation Type:                                             | Deck Mounted          |
| Colour / Finish:                                               | Chrome                |
| Tap/Shower Attributes                                          |                       |
| Minimum Pressure:                                              | 0.5 bar               |
| Maximum Pressure:                                              | 5 bar                 |
| Flexible Tails Included:                                       | No                    |
| Tap Hole Required:                                             | 2                     |
| Handle Type:                                                   | Lever                 |
| Swivel Spout:                                                  | No                    |
| Inlet Connection:                                              | 3/4 BSP               |
| Outlet Connection:                                             | N/A                   |
| Tap Hole Diameter:                                             | 32mm                  |
| Tap Type Description:                                          | Manual Mixer          |
| Includes Waste:                                                | No                    |
| Valve / Cartridge Type:                                        | Quater Turn Cartridge |
| Cartridge Spare Code:                                          | T7808-08              |
| Flow Rates                                                     |                       |
| 0.2bar (I/min)                                                 | 3.3                   |
| 0.5bar (I/min)                                                 | 6.7                   |
| 1bar (I/min)                                                   | 9.4                   |
| 2bar (I/min)                                                   | 12.1                  |
| 3bar (I/min)                                                   | 16.3                  |
| Compliance DOP                                                 |                       |
| HBDOC038 / HBDOC039 / HBDOC040                                 |                       |
| For Part G Building regulations, compliance see flow regulator |                       |
| section of spec binder.                                        |                       |