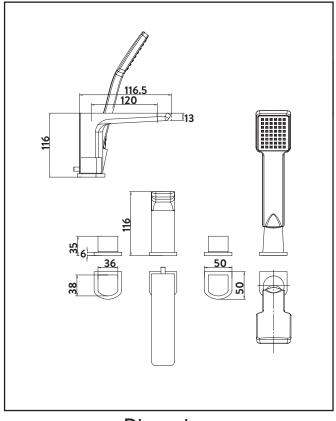

## Muro 4 Hole Bath Mixer

Product Code:TAP247

|--|

| Product Meaurements                                                                                                                                          |                                                                                               |  |
|--------------------------------------------------------------------------------------------------------------------------------------------------------------|-----------------------------------------------------------------------------------------------|--|
| Product Weight:                                                                                                                                              | 3.495kg                                                                                       |  |
| Product Width:                                                                                                                                               | Variable                                                                                      |  |
| Product Height:                                                                                                                                              | 116mm                                                                                         |  |
| Product Depth:                                                                                                                                               | N/A                                                                                           |  |
| Product Length:                                                                                                                                              | 166.5mm                                                                                       |  |
| Product Transportation                                                                                                                                       |                                                                                               |  |
| Barcode:                                                                                                                                                     | 5060500649562                                                                                 |  |
| Country of Origin:                                                                                                                                           | China                                                                                         |  |
| Comodity Code:                                                                                                                                               | 8481801190                                                                                    |  |
| Primary Packed Measurements                                                                                                                                  |                                                                                               |  |
| Packaged Weight:                                                                                                                                             | 3.75kg                                                                                        |  |
| Packaged Length:                                                                                                                                             | 335mm                                                                                         |  |
| Packaged Width:                                                                                                                                              | 200mm                                                                                         |  |
| Packaged Height:                                                                                                                                             | 105mm                                                                                         |  |
| Packaging Weight                                                                                                                                             |                                                                                               |  |
| Card:                                                                                                                                                        | 0.182kg                                                                                       |  |
| Paper:                                                                                                                                                       | Okg                                                                                           |  |
| Wood:                                                                                                                                                        | 0kg                                                                                           |  |
| Plastic:                                                                                                                                                     | 0.004kg                                                                                       |  |
| General Information                                                                                                                                          |                                                                                               |  |
| Construction Material:                                                                                                                                       | Brass                                                                                         |  |
| Installation Type:                                                                                                                                           | Deck Mounted                                                                                  |  |
| Colour / Finish:                                                                                                                                             | Chrome                                                                                        |  |
| Tap/Shower Attributes                                                                                                                                        |                                                                                               |  |
| Minimum Pressure:                                                                                                                                            | 0.5 bar                                                                                       |  |
| Maximum Pressure:                                                                                                                                            | 5 bar                                                                                         |  |
| Flexible Tails Included:                                                                                                                                     | No                                                                                            |  |
| Tap Hole Required:                                                                                                                                           | 4                                                                                             |  |
| Handle Type:                                                                                                                                                 | Knob                                                                                          |  |
| Swivel Spout:                                                                                                                                                | No                                                                                            |  |
| Inlet Connection:                                                                                                                                            | 1/2 BSP                                                                                       |  |
| Outlet Connection:                                                                                                                                           | 1/2 BSP Handset                                                                               |  |
| Tap Hole Diameter:                                                                                                                                           | 32mm & 35mm                                                                                   |  |
| Tap Type Description:                                                                                                                                        | Manual Mixer                                                                                  |  |
|                                                                                                                                                              |                                                                                               |  |
| Includes Waste:                                                                                                                                              | No                                                                                            |  |
|                                                                                                                                                              | No<br>Quarter Turn Cartridge                                                                  |  |
| Includes Waste:                                                                                                                                              |                                                                                               |  |
| Includes Waste:<br>Valve / Cartridge Type:                                                                                                                   | Quarter Turn Cartridge                                                                        |  |
| Includes Waste:<br>Valve / Cartridge Type:<br>Cartridge Spare Code:                                                                                          | Quarter Turn Cartridge<br>spares@harrisonbathrooms.com<br>6.6                                 |  |
| Includes Waste:<br>Valve / Cartridge Type:<br>Cartridge Spare Code:<br>Flow Rates                                                                            | Quarter Turn Cartridge<br>spares@harrisonbathrooms.com                                        |  |
| Includes Waste: Valve / Cartridge Type: Cartridge Spare Code: Flow Rates 0.2bar (I/min)                                                                      | Quarter Turn Cartridge<br>spares@harrisonbathrooms.com<br>6.6                                 |  |
| Includes Waste: Valve / Cartridge Type: Cartridge Spare Code: Flow Rates 0.2bar (I/min) 0.5bar (I/min)                                                       | Quarter Turn Cartridge<br>spares@harrisonbathrooms.com<br>6.6<br>14.2                         |  |
| Includes Waste: Valve / Cartridge Type: Cartridge Spare Code: Flow Rates 0.2bar (I/min) 0.5bar (I/min) 1bar (I/min)                                          | Quarter Turn Cartridge<br>spares@harrisonbathrooms.com<br>6.6<br>14.2<br>19.7                 |  |
| Includes Waste: Valve / Cartridge Type: Cartridge Spare Code: Flow Rates 0.2bar (I/min) 0.5bar (I/min) 1bar (I/min) 2bar (I/min)                             | Quarter Turn Cartridge<br>spares@harrisonbathrooms.com<br>6.6<br>14.2<br>19.7<br>27.9         |  |
| Includes Waste: Valve / Cartridge Type: Cartridge Spare Code: Flow Rates 0.2bar (I/min) 0.5bar (I/min) 1bar (I/min) 2bar (I/min) 3bar (I/min)                | Quarter Turn Cartridge<br>spares@harrisonbathrooms.com<br>6.6<br>14.2<br>19.7<br>27.9         |  |
| Includes Waste: Valve / Cartridge Type: Cartridge Spare Code: Flow Rates 0.2bar (I/min) 0.5bar (I/min) 1bar (I/min) 2bar (I/min) 3bar (I/min) Compliance DOP | Quarter Turn Cartridge<br>spares@harrisonbathrooms.com<br>6.6<br>14.2<br>19.7<br>27.9<br>34.3 |  |