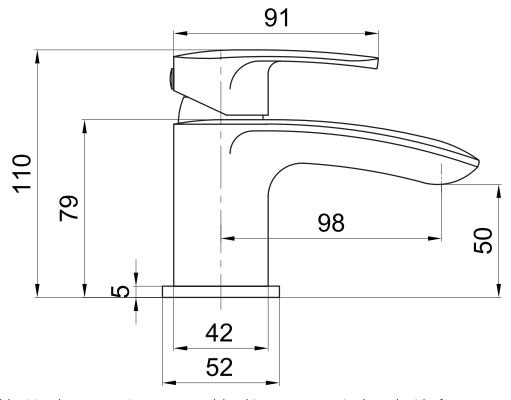

## Dimensions

Diagrams not to scale. All dimensions in mm (tolerance of +/-5mm)

\*Dimensions are subject to change, customers are advised to measure actual product before commencing installation.