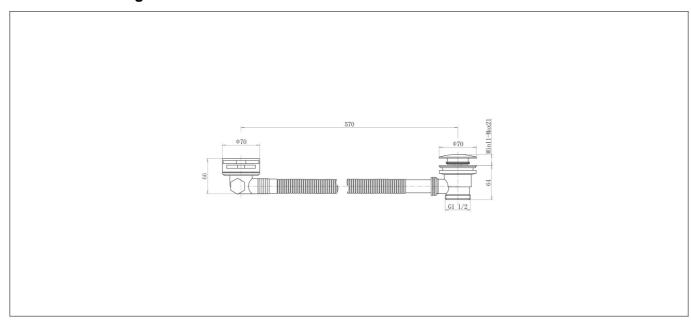

isen Bath Waste CP



## **Specification**

| •                        |              |  |
|--------------------------|--------------|--|
| Style:                   | Contemporary |  |
| Shape:                   | Round        |  |
| Colour:                  | Chrome       |  |
| Packaged Weight (kg):    | 1.18 kg      |  |
| Packaged Length (Metre): | 0.625        |  |
| Packaged Width (Metre):  | 0.44         |  |
| Packaged Height (Metre): | 0.34         |  |
|                          |              |  |



## **Key Features**

- Finishing touch in your bathroom & provides excellent performance
- Manufactured from high quality materials
- For peace of mind, this product comes with a market leading lifetime guarantee
- Other finishes are available to purchase

## **Technical Drawing**