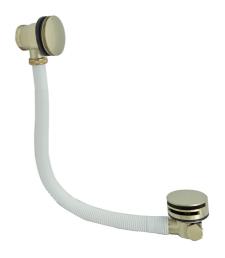

## **Technical Datasheet**

Product Code: TB001

Product Description: Trisen Bath Waste CP

## **Specification**

| •                        |              |  |
|--------------------------|--------------|--|
| Style:                   | Contemporary |  |
| Shape:                   | Round        |  |
| Colour:                  | Chrome       |  |
| Packaged Weight (kg):    | 1.18 kg      |  |
| Packaged Length (Metre): | 0.625        |  |
| Packaged Width (Metre):  | 0.44         |  |
| Packaged Height (Metre): | 0.34         |  |
|                          |              |  |

## **Key Features**

- Finishing touch in your bathroom & provides excellent performance
- Manufactured from high quality materials
- For peace of mind, this product comes with a market leading lifetime guarantee
- Other finishes are available to purchase