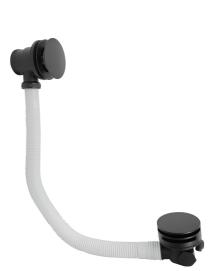

## **Technical Datasheet**

Product Code: TB002

Product Description: Trisen Bath Waste Black

## **Key Features**

- Finishing touch in your bathroom & provides excellent performance
- Manufactured from high quality materials
- For peace of mind, this product comes with a market leading lifetime guarantee