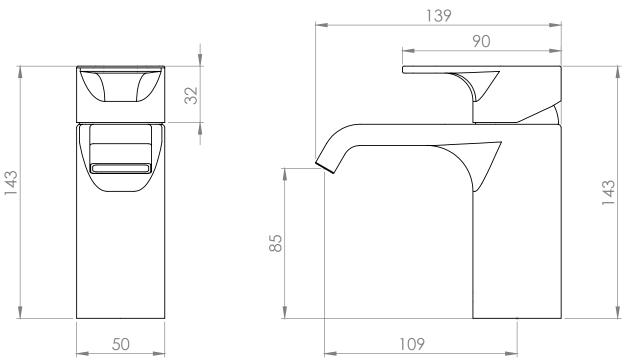

Dimensions - TBL11

## Diagrams not to scale. All dimensions in mm (tolerance of +/-5mm)

\*Dimensions are subject to change, customers are advised to measure actual product before commencing installation.