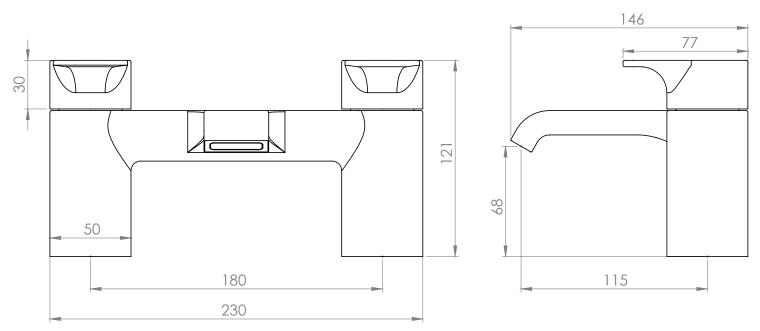

## Dimensions - TBL32

#### Diagrams not to scale. All dimensions in mm (tolerance of +/-5mm)

\*Dimensions are subject to change, customers are advised to measure actual product before commencing installation.