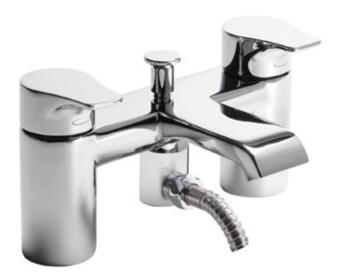

## Technical Data Sheet

Blaze Bath Shower Mixer - TBL42

| No. | Description                    | Code  | Fixings Included |
|-----|--------------------------------|-------|------------------|
| 1   | Blaze Signal Bath Shower Mixer | TBL42 | YES              |