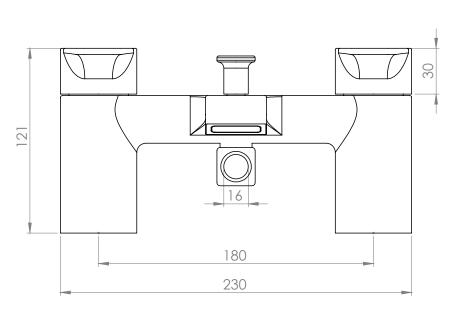

## Dimensions - TBL42

Diagrams not to scale. All dimensions in mm (tolerance of +/-5mm)

<sup>\*</sup>Dimensions are subject to change, customers are advised to measure actual product before commencing installation.