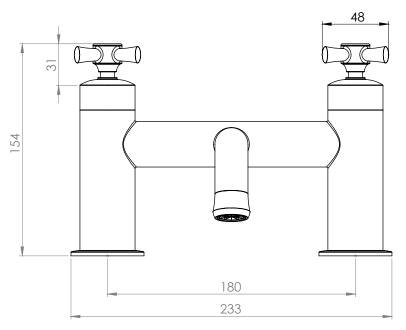

## Dimensions - TCM32

Diagrams not to scale. All dimensions in mm (tolerance of +/-5mm)

\*Dimensions are subject to change, customers are advised to measure actual product before commencing installation.