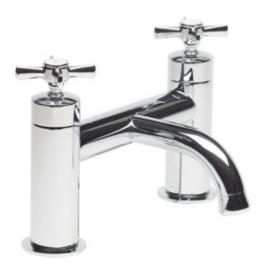

## Technical Data Sheet

Cheltenham Bath Filler - TCM32

| No. | Description            | Code  | Fixings Included |
|-----|------------------------|-------|------------------|
| 1   | Cheltenham Bath Filler | TCM32 | YES              |