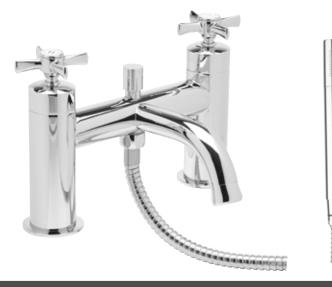

## Technical Data Sheet

Cheltenham Bath Shower Mixer - TCM42

| No. | Description                  | Code  | Fixings Included |
|-----|------------------------------|-------|------------------|
| 1   | Cheltenham Bath Shower Mixer | TCM42 | YES              |