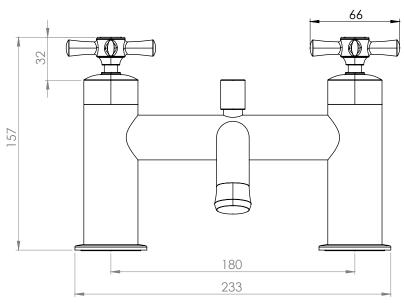

## Dimensions - TCM42

Diagrams not to scale. All dimensions in mm (tolerance of +/-5mm)

\*Dimensions are subject to change, customers are advised to measure actual product before commencing installation.