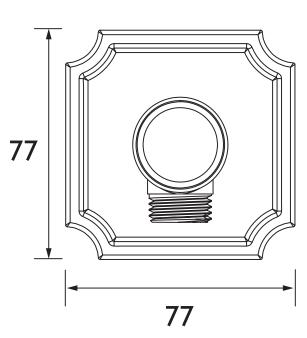

Dimensions (measurements in mm)

For more products, visit our website: http://www.bristan.com