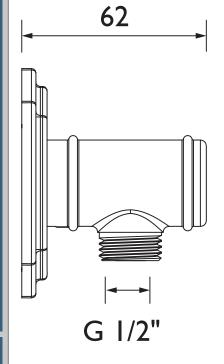

Dimensions (measurements in mm)

For more products, visit our website: http://www.bristan.com