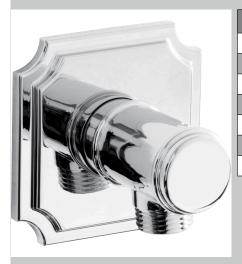

## TDARM WOSQ03 C Traditional Shower Wall Outlet with Square

## Features:

- Unique outlet designed with Bristan's Wall Mount technology
- Chrome plated to BS EN 248:2002
- Used to connect a hose to a concealed shower valve
- Adds a subtle classical touch to your traditional bathroom