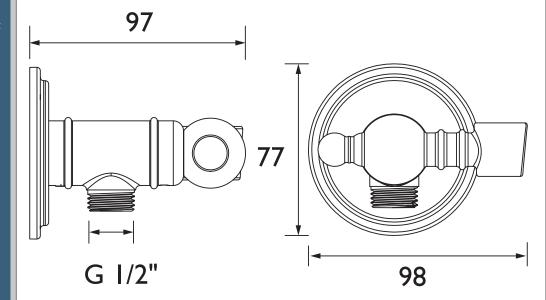

## Dimensions (measurements in mm)

For more products, visit our website: <a href="http://www.bristan.com">http://www.bristan.com</a>