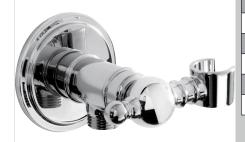

## **Accessories**

## TD WORDHH04 C

Traditional Wall Outlet Handset Holder
Bracket with Round Bevelled Plate Chrome

| Specification                |                   |
|------------------------------|-------------------|
| Main Construction Material:  | Brass, Zinc Alloy |
| Connection Inlet:            | 15mm Compression  |
| Connection Outlet:           | G 1/2"            |
| Contemporary or Traditional: | Traditional       |
| Finish Colour:               | Chrome            |
| Isolation Included:          | No                |
| Left or Right Handed:        | Both              |

## Features:

- Unique outlet designed with Bristan's Wall Mount technology
- Chrome plated to BS EN 248:2002
- Used to connect a hose to a concealed shower valve
- Adds a subtle classical touch to your traditional bathroom
- Shower wall outlet and handset holder in one