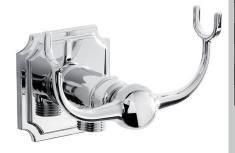

## Accessories

Traditional Wall Outlet Handset Cradle with Square Bevelled Plate Chrome

| Specification                |                  |
|------------------------------|------------------|
| Main Construction Material:  | Brass, Zinc      |
| Connection Inlet:            | 15mm Compression |
| Connection Outlet:           | G 1/2"           |
| Contemporary or Traditional: | Traditional      |
| Finish Colour:               | Chrome           |
| Isolation Included:          | No               |
| Left or Right Handed:        | Both             |

## Features:

- Unique outlet designed with Bristan's Wall Mount technology
- Chrome plated to BS EN 248:2002
- Used to connect a hose to a concealed shower valve
- Adds a subtle classical touch to your traditional bathroom
- Shower wall outlet and handset cradle in one