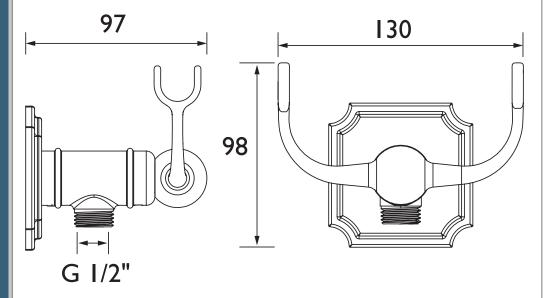

Dimensions (measurements in mm)

For more products, visit our website: <a href="http://www.bristan.com">http://www.bristan.com</a>