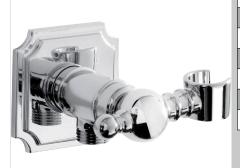

## TD WOSQHH04 C

Traditional Wall Outlet Handset Holder Bracket with Square Bevelled Plate Chrome

Accessories

| Specification                |                   |
|------------------------------|-------------------|
| Main Construction Material:  | Brass, Zinc Alloy |
| Connection Inlet:            | 15mm Compression  |
| Connection Outlet:           | G 1/2"            |
| Contemporary or Traditional: | Traditional       |
| Finish Colour:               | Chrome            |
| Isolation Included:          | No                |
| Left or Right Handed:        | Both              |

## Features:

- Unique outlet designed with Bristan's Wall Mount technology
- Chrome plated to BS EN 248:2002

Dimensions (measurements in mm)

For more products, visit our website: <a href="http://www.bristan.com">http://www.bristan.com</a>