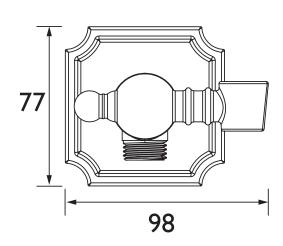

## Features:

- Unique outlet designed with Bristan's Wall Mount technology
- Chrome plated to BS EN 248:2002

Dimensions (measurements in mm)

For more products, visit our website: <a href="http://www.bristan.com">http://www.bristan.com</a>