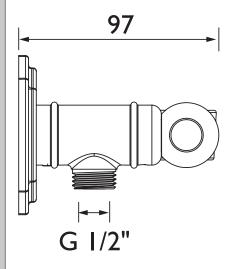

## Features:

- Unique outlet designed with Bristan's Wall Mount technology
- Chrome plated to BS EN 248:2002

Dimensions (measurements in mm)

For more products, visit our website: <a href="http://www.bristan.com">http://www.bristan.com</a>