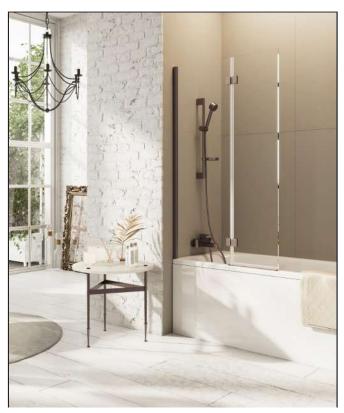

## THALIA In Pack Brushed Bronze

Product Code: THALIAINPACKBZ

Dawn is a brand and trading name owned by One of One Ltd. Whilst we endeavour to ensure that the product information is accurate we accept no liability for any information given. All images are for illustration purposes only. Product images and specification are subject to change. Measurement are in millimetres and are nominal.

| General Information        |                  |
|----------------------------|------------------|
| Construction Material      | Aluminium, Glass |
| Colour / Finish            | BRONZE           |
| Enclosure Attributes       |                  |
| Adjustment                 | 900              |
| Trident Guard (easy clean) | YES              |
| Door Type                  | Hinged           |
| Glass Type                 | Clear            |
| Radius                     | N/a              |
| Entry Width                | N/a              |
| Door in swing (°)          | 180              |
| Door Out Swing (°)         | 0                |
| Enclosure Shape            | Bath Screen      |
| Glass Thickness (mm)       | 8                |
| Profile Finish / Colour    | Bronze           |
| Profile Material           | Aluminum         |