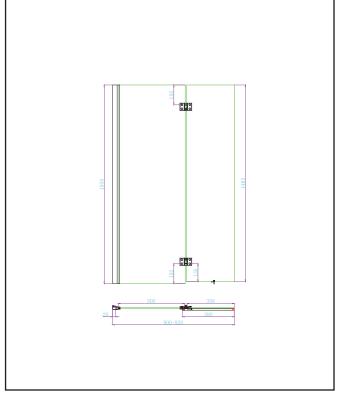

0330 124 6603

sales@1of1bathrooms.co.uk

www.dawnshowering.com

| Product Name                | THALIAINPACKCHR         |  |
|-----------------------------|-------------------------|--|
| Product Description         | In pack Chrome Full Set |  |
| Product Transportation      |                         |  |
| Barcode                     | 5060766128443           |  |
| Country of origin           | СН                      |  |
| Commodity code              | 7610100000              |  |
| Product Measurements        |                         |  |
| Product Weight (KG)         | 26                      |  |
| Product Width (mm)          | 900                     |  |
| Product Height (mm)         | 1500                    |  |
| Product Depth (mm)          | 8                       |  |
| Product Length (mm)         |                         |  |
| Primary Packed Measurements |                         |  |
| Packaged Weight (KG)        | 30                      |  |
| Packed Length (mm)          | 1580                    |  |
| Packed Width (mm)           | 590                     |  |
| Packed Height (mm)          | 75                      |  |
| Packaging Weights           |                         |  |
| Card (kg)                   | 2.85                    |  |
| Plastic (kg)                | 0.41                    |  |

| General Information        |                  |
|----------------------------|------------------|
| Construction Material      | Aluminium, Glass |
| Colour / Finish            | Chrome           |
| Enclosure Attributes       |                  |
| Adjustment                 | 900              |
| Trident Guard (easy clean) | YES              |
| Door Type                  | Hinged           |
| Glass Type                 | Clear            |
| Radius                     | N/a              |
| Entry Width                | N/a              |
| Door in swing (°)          | 180              |
| Door Out Swing (°)         | 0                |
| Enclosure Shape            | Bath Screen      |
| Glass Thickness (mm)       | 8                |
| Profile Finish / Colour    | Chrome           |
| Profile Material           | Aluminum         |