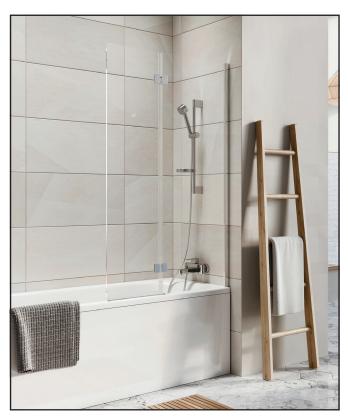

## PRODUCT DATA SHEET THALIA In Pack Chrome

Product Code: THALIAINPACKCHR

Dawn is a brand and trading name owned by One of One Ltd. Whilst we endeavour to ensure that the product information is accurate we accept no liability for any information given. All images are for illustration purposes only. Product images and specification are subject to change. Measurement are in millimetres and are nominal.

| General Information        |                  |
|----------------------------|------------------|
| Construction Material      | Aluminium, Glass |
| Colour / Finish            | Chrome           |
| Enclosure Attributes       |                  |
| Adjustment                 | 900              |
| Trident Guard (easy clean) | YES              |
| Door Type                  | Hinged           |
| Glass Type                 | Clear            |
| Radius                     | N/a              |
| Entry Width                | N/a              |
| Door in swing (°)          | 180              |
| Door Out Swing (°)         | 0                |
| Enclosure Shape            | Bath Screen      |
| Glass Thickness (mm)       | 8                |
| Profile Finish / Colour    | Chrome           |
| Profile Material           | Aluminum         |