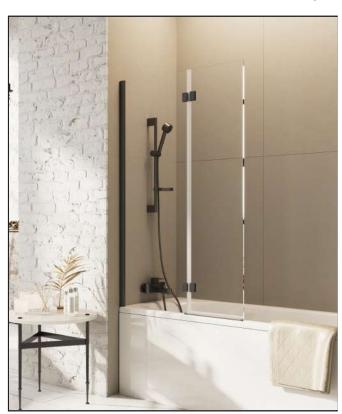

## THALIA In Pack Gunmetal

Product Code: THALIAINPACKGM

Product Name

| D | $\wedge$ | N |
|---|----------|---|
| 1 |          |   |

Dawn is a brand and trading name owned by One of One Ltd. Whilst we endeavour to ensure that the product information is accurate we accept no liability for any information given. All images are for illustration purposes only. Product images and specification are subject to change. Measurement are in millimetres and are nominal.

THALIAINPACKGM

| General Information        |                  |
|----------------------------|------------------|
| Construction Material      | Aluminium, Glass |
| Colour / Finish            | Gunmetal         |
| Enclosure Attributes       |                  |
| Adjustment                 | 900              |
| Trident Guard (easy clean) | YES              |
| Door Type                  | Hinged           |
| Glass Type                 | Clear            |
| Radius                     | N/a              |
| Entry Width                | N/a              |
| Door in swing (°)          | 180              |
| Door Out Swing (°)         | 0                |
| Enclosure Shape            | Bath Screen      |
| Glass Thickness (mm)       | 8                |
| Profile Finish / Colour    | Gunmetal         |
| Profile Material           | Aluminum         |