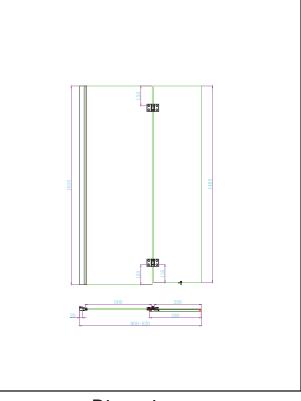

0330 124 6603 s

sales@1of1bathrooms.co.uk www.dawnshowering.com

Dimensions (measurements in mm)

| In pack <b>Gunmetal</b> Full Set |  |  |  |
|----------------------------------|--|--|--|
| Product Transportation           |  |  |  |
| 5060 <b>964938198</b>            |  |  |  |
| СН                               |  |  |  |
| 7610100000                       |  |  |  |
| Product Measurements             |  |  |  |
| 26                               |  |  |  |
| 900                              |  |  |  |
| 1500                             |  |  |  |
| 8                                |  |  |  |
|                                  |  |  |  |
| Primary Packed Measurements      |  |  |  |
| 30                               |  |  |  |
| 1580                             |  |  |  |
| 590                              |  |  |  |
| 75                               |  |  |  |
| Packaging Weights                |  |  |  |
| 2.85                             |  |  |  |
| 0.41                             |  |  |  |
|                                  |  |  |  |