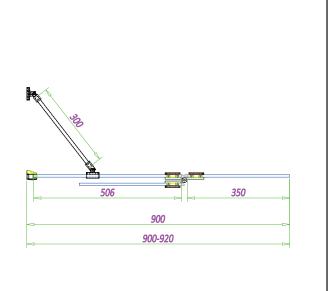

Dimensions (measurements in mm)

THALIAOUTPACKBB

| General Information        |                  |
|----------------------------|------------------|
| Construction Material      | Aluminium, Glass |
| Colour / Finish            | Brushed Brass    |
| Enclosure Attributes       |                  |
| Adjustment                 | 900              |
| Trident Guard (easy clean) | YES              |
| Door Type                  | Hinged           |
| Glass Type                 | Clear            |
| Radius                     | N/a              |
| Entry Width                | N/a              |
| Door in swing (°)          | 0                |
| Door Out Swing (°)         | 180              |
| Enclosure Shape            | Bath Screen      |
| Glass Thickness (mm)       | 8                |
| Profile Finish / Colour    | Brushed Brass    |
| Profile Material           | Aluminum         |