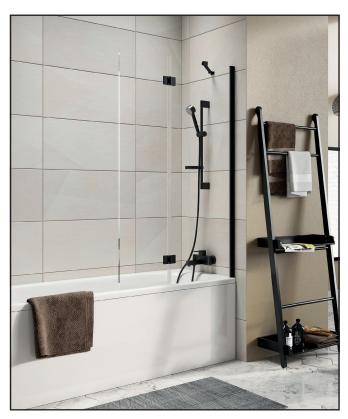

## PRODUCT DATA SHEET THALIA Out Pack Black

Product Code: THALIAOUTPACKBLK

Dawn is a brand and trading name owned by One of One Ltd. Whilst we endeavour to ensure that the product information is accurate we accept no liability for any information given. All images are for illustration purposes only. Product images and specification are subject to change. Measurement are in millimetres and are nominal.

| General Information        |                  |
|----------------------------|------------------|
| Construction Material      | Aluminium, Glass |
| Colour / Finish            | Black            |
| Enclosure Attributes       |                  |
| Adjustment                 | 900              |
| Trident Guard (easy clean) | YES              |
| Door Type                  | Hinged           |
| Glass Type                 | Clear            |
| Radius                     | N/a              |
| Entry Width                | N/a              |
| Door in swing (°)          | 0                |
| Door Out Swing (°)         | 180              |
| Enclosure Shape            | Bath Screen      |
| Glass Thickness (mm)       | 8                |
| Profile Finish / Colour    | Black            |
| Profile Material           | Aluminum         |