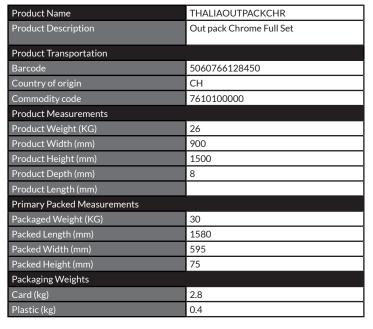

0330 124 6603

sales@1of1bathrooms.co.uk

www.dawnshowering.com

| General Information        |                  |
|----------------------------|------------------|
| Construction Material      | Aluminium, Glass |
| Colour / Finish            | Chrome           |
| Enclosure Attributes       |                  |
| Adjustment                 | 900              |
| Trident Guard (easy clean) | YES              |
| Door Type                  | Hinged           |
| Glass Type                 | Clear            |
| Radius                     | N/a              |
| Entry Width                | N/a              |
| Door in swing (°)          | 0                |
| Door Out Swing (°)         | 180              |
| Enclosure Shape            | Bath Screen      |
| Glass Thickness (mm)       | 8                |
| Profile Finish / Colour    | Chrome           |
| Profile Material           | Aluminum         |