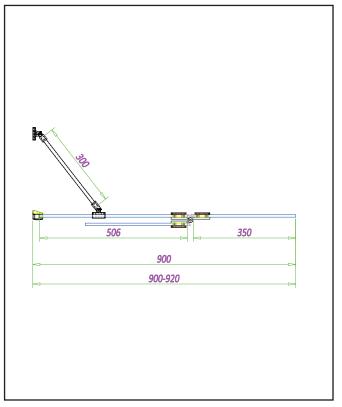

0330 124 6603

sales@1of1bathrooms.co.uk

www.dawnshowering.com

| General Information        |                  |
|----------------------------|------------------|
| Construction Material      | Aluminium, Glass |
| Colour / Finish            | Chrome           |
| Enclosure Attributes       |                  |
| Adjustment                 | 900              |
| Trident Guard (easy clean) | YES              |
| Door Type                  | Hinged           |
| Glass Type                 | Clear            |
| Radius                     | N/a              |
| Entry Width                | N/a              |
| Door in swing (°)          | 0                |
| Door Out Swing (°)         | 180              |
| Enclosure Shape            | Bath Screen      |
| Glass Thickness (mm)       | 8                |
| Profile Finish / Colour    | Chrome           |
| Profile Material           | Aluminum         |