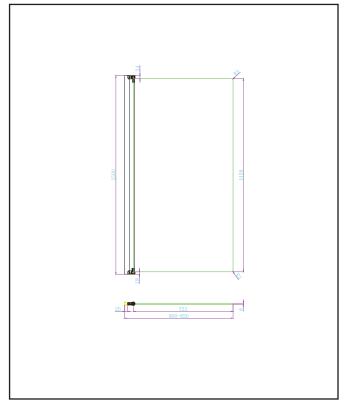

0330 124 6603

sales@1of1bathrooms.co.uk

www.dawnshowering.com

| Product Name                | THALIASINGLEBB                               |
|-----------------------------|----------------------------------------------|
| Product Description         | 8mm Single Panel Bathscreen Brushed<br>Brass |
| Product Transportation      |                                              |
| Barcode                     | 5060766128214                                |
| Country of origin           | СН                                           |
| Commodity code              | 7610100000                                   |
| Product Measurements        |                                              |
| Product Weight (KG)         | 22                                           |
| Product Width (mm)          | 800                                          |
| Product Height (mm)         | 1500                                         |
| Product Depth (mm)          | 8                                            |
| Product Length (mm)         |                                              |
| Primary Packed Measurements |                                              |
| Packaged Weight (KG)        | 26                                           |
| Packed Length (mm)          | 1580                                         |
| Packed Width (mm)           | 870                                          |
| Packed Height (mm)          | 60                                           |
| Packaging Weights           |                                              |
| Card (kg)                   | 3.2                                          |
| Plastic (kg)                | 0.42                                         |

| General Information        |                  |
|----------------------------|------------------|
| Construction Material      | Aluminium, Glass |
| Colour / Finish            | Brushed Brass    |
| Enclosure Attributes       |                  |
| Adjustment                 | 800              |
| Trident Guard (easy clean) | YES              |
| Door Type                  | Bath Screen      |
| Glass Type                 | Clear            |
| Radius                     | N/a              |
| Entry Width                | N/a              |
| Door in swing (°)          | 90               |
| Door Out Swing (°)         | 90               |
| Enclosure Shape            | Bath             |
| Glass Thickness (mm)       | 8                |
| Profile Finish / Colour    | Brushed Brass    |
| Profile Material           | Aluminum         |