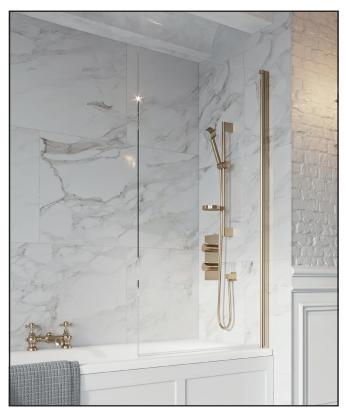

## THALIA Single Panel Bathscreen Brushed Brass

Product Code: THALIASINGLEBB

Dawn is a brand and trading name owned by One of One Ltd. Whilst we endeavour to ensure that the product information is accurate we accept no liability for any information given. All images are for illustration purposes only. Product images and specification are subject to change. Measurement are in millimetres and are nominal.

| General Information        |                  |
|----------------------------|------------------|
| Construction Material      | Aluminium, Glass |
| Colour / Finish            | Brushed Brass    |
| Enclosure Attributes       |                  |
| Adjustment                 | 800              |
| Trident Guard (easy clean) | YES              |
| Door Type                  | Bath Screen      |
| Glass Type                 | Clear            |
| Radius                     | N/a              |
| Entry Width                | N/a              |
| Door in swing (°)          | 90               |
| Door Out Swing (°)         | 90               |
| Enclosure Shape            | Bath             |
| Glass Thickness (mm)       | 8                |
| Profile Finish / Colour    | Brushed Brass    |
| Profile Material           | Aluminum         |