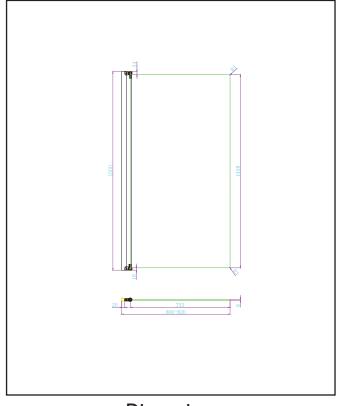

0330 124 6603

sales@1of1bathrooms.co.uk

www.dawnshowering.com

| Product Name                | THALIASINGLEBLK                   |
|-----------------------------|-----------------------------------|
| Product Description         | 8mm Single Panel Bathscreen Black |
| Product Transportation      |                                   |
| Barcode                     | 5060766128207                     |
| Country of origin           | СН                                |
| Commodity code              | 7610100000                        |
| Product Measurements        |                                   |
| Product Weight (KG)         | 22                                |
| Product Width (mm)          | 800                               |
| Product Height (mm)         | 1500                              |
| Product Depth (mm)          | 8                                 |
| Product Length (mm)         |                                   |
| Primary Packed Measurements |                                   |
| Packaged Weight (KG)        | 26                                |
| Packed Length (mm)          | 1580                              |
| Packed Width (mm)           | 870                               |
| Packed Height (mm)          | 60                                |
| Packaging Weights           |                                   |
| Card (kg)                   | 3.2                               |
| Plastic (kg)                | 0.42                              |

## LIFETIME GUARANTEE

We are confident in our products and we want our customer to be, we proudly give a lifetime guarantee on our taps and showers, further details can be found on our website

Dimensions (measurements in mm)