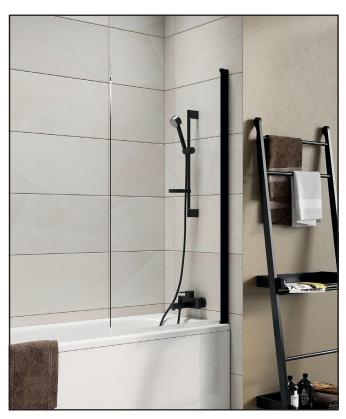

## THALIA Single Panel Bathscreen Black

Product Code: THALIASINGLEBLK

Dawn is a brand and trading name owned by One of One Ltd. Whilst we endeavour to ensure that the product information is accurate we accept no liability for any information given. All images are for illustration purposes only. Product images and specification are subject to change. Measurement are in millimetres and are nominal.

| General Information        |                  |
|----------------------------|------------------|
| Construction Material      | Aluminium, Glass |
| Colour / Finish            | Black            |
| Enclosure Attributes       |                  |
| Adjustment                 | 800              |
| Trident Guard (easy clean) | YES              |
| Door Type                  | Bath Screen      |
| Glass Type                 | Clear            |
| Radius                     | N/a              |
| Entry Width                | N/a              |
| Door in swing (°)          | 90               |
| Door Out Swing (°)         | 90               |
| Enclosure Shape            | Bath             |
| Glass Thickness (mm)       | 8                |
| Profile Finish / Colour    | Black            |
| Profile Material           | Aluminum         |