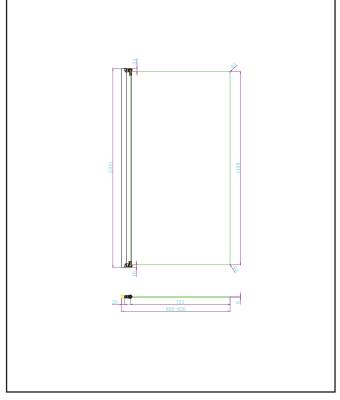

0330 124 6603

sales@1of1bathrooms.co.uk

www.dawnshowering.com

| Product Name                | THALIASINGLEBZ                                |
|-----------------------------|-----------------------------------------------|
| Product Description         | 8mm Single Panel Bathscreen<br>Brushed Bronze |
| Product Transportation      |                                               |
| Barcode                     | 5060964938202                                 |
| Country of origin           | СН                                            |
| Commodity code              | 7610100000                                    |
| Product Measurements        |                                               |
| Product Weight (KG)         | 22                                            |
| Product Width (mm)          | 800                                           |
| Product Height (mm)         | 1500                                          |
| Product Depth (mm)          | 8                                             |
| Product Length (mm)         |                                               |
| Primary Packed Measurements |                                               |
| Packaged Weight (KG)        | 26                                            |
| Packed Length (mm)          | 1580                                          |
| Packed Width (mm)           | 870                                           |
| Packed Height (mm)          | 60                                            |
| Packaging Weights           |                                               |
| Card (kg)                   | 3.2                                           |
| Plastic (kg)                | 0.42                                          |

## LIFETIME GUARANTEE

We are confident in our products and we want our customer to be, we proudly give a lifetime guarantee on our taps and showers, further details can be found on our website

Dimensions (measurements in mm)