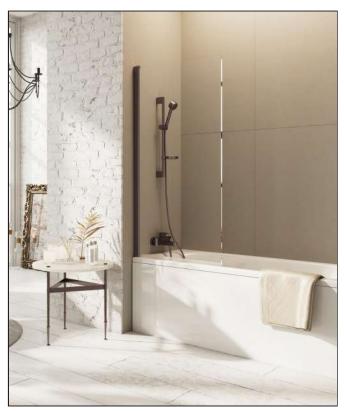

## THALIA Single Panel Bathscreen Brushed Bronze

Product Code: THALIASINGLEBZ

Dawn is a brand and trading name owned by One of One Ltd. Whilst we endeavour to ensure that the product information is accurate we accept no liability for any information given. All images are for illustration purposes only. Product images and specification are subject to change. Measurement are in millimetres and are nominal.

| General Information        |                  |
|----------------------------|------------------|
| Construction Material      | Aluminium, Glass |
| Colour / Finish            | Brushed Bronze   |
| Enclosure Attributes       |                  |
| Adjustment                 | 800              |
| Trident Guard (easy clean) | YES              |
| Door Type                  | Bath Screen      |
| Glass Type                 | Clear            |
| Radius                     | N/a              |
| Entry Width                | N/a              |
| Door in swing (°)          | 90               |
| Door Out Swing (°)         | 90               |
| Enclosure Shape            | Bath             |
| Glass Thickness (mm)       | 8                |
| Profile Finish / Colour    | Brushed Bronze   |
| Profile Material           | Aluminum         |