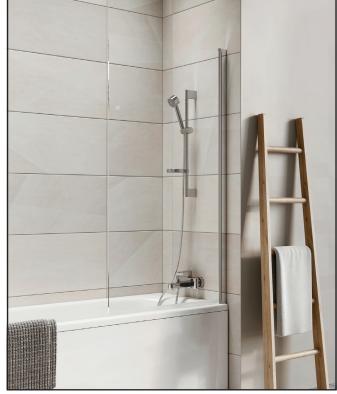

## THALIA Single Panel **Bathscreen Chrome**

Product Code: THALIASINGLECHR

0330 124 6603 sales@1of1bathrooms.co.uk

are in millimetres and are nominal. www.dawnshowering.com

Dawn is a brand and trading name owned by One of One Ltd. Whilst we endeavour to ensure that the product information is accurate we accept no liability for any information given. All images are for illustration purposes only. Product images and specification are subject to change. Measurement or is in illustrate and are partical

| Product Name                | THALIASINGLECHR                    |
|-----------------------------|------------------------------------|
| Product Description         | 8mm Single Panel Bathscreen Chrome |
| Product Transportation      |                                    |
| Barcode                     | 5060766128191                      |
| Country of origin           | СН                                 |
| Commodity code              | 7610100000                         |
| Product Measurements        |                                    |
| Product Weight (KG)         | 22                                 |
| Product Width (mm)          | 800                                |
| Product Height (mm)         | 1500                               |
| Product Depth (mm)          | 8                                  |
| Product Length (mm)         |                                    |
| Primary Packed Measurements |                                    |
| Packaged Weight (KG)        | 26                                 |
| Packed Length (mm)          | 1580                               |
| Packed Width (mm)           | 870                                |
| Packed Height (mm)          | 60                                 |
| Packaging Weights           |                                    |
| Card (kg)                   | 3.2                                |
| Plastic (kg)                | 0.42                               |

| General Information        |                  |
|----------------------------|------------------|
| Construction Material      | Aluminium, Glass |
| Colour / Finish            | Chrome           |
| Enclosure Attributes       |                  |
| Adjustment                 | 800              |
| Trident Guard (easy clean) | YES              |
| Door Type                  | Bath Screen      |
| Glass Type                 | Clear            |
| Radius                     | N/a              |
| Entry Width                | N/a              |
| Door in swing (°)          | 90               |
| Door Out Swing (°)         | 90               |
| Enclosure Shape            | Bath             |
| Glass Thickness (mm)       | 8                |
| Profile Finish / Colour    | Chrome           |
| Profile Material           | Aluminum         |