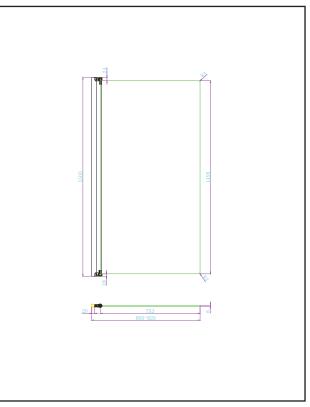

| Product Name                | THALIASINGLECHR                    |
|-----------------------------|------------------------------------|
| Product Description         | 8mm Single Panel Bathscreen Chrome |
| Product Transportation      |                                    |
| Barcode                     | 5060766128191                      |
| Country of origin           | СН                                 |
| Commodity code              | 7610100000                         |
| Product Measurements        |                                    |
| Product Weight (KG)         | 22                                 |
| Product Width (mm)          | 800                                |
| Product Height (mm)         | 1500                               |
| Product Depth (mm)          | 8                                  |
| Product Length (mm)         |                                    |
| Primary Packed Measurements |                                    |
| Packaged Weight (KG)        | 26                                 |
| Packed Length (mm)          | 1580                               |
| Packed Width (mm)           | 870                                |
| Packed Height (mm)          | 60                                 |
| Packaging Weights           |                                    |
| Card (kg)                   | 3.2                                |
| Plastic (kg)                | 0.42                               |

## LIFETIME GUARANTEE

V03/23

Dimensions (measurements in mm)