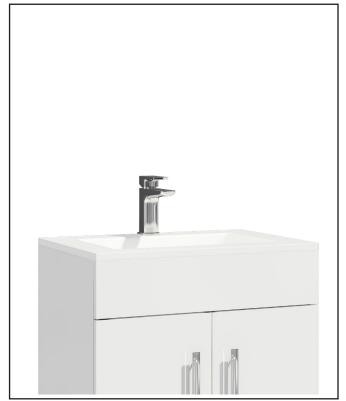

### Lili 600 Basin

Product Code: THIN600BASIN

| Product Meaurements         |                                                                           |
|-----------------------------|---------------------------------------------------------------------------|
| Product Weight:             | 11kg                                                                      |
| Product Width:              | 600mm                                                                     |
| Product Height:             | 460mm                                                                     |
| Product Depth:              | 230mm                                                                     |
| Product Length:             | N/A                                                                       |
| Product Transportation      |                                                                           |
| Barcode:                    | 5060500641900                                                             |
| Country of Origin:          | China                                                                     |
| Comodity Code:              | 3922100000                                                                |
| Primary Packed Measurements |                                                                           |
| Packaged Weight:            | 12.7kg                                                                    |
| Packaged Length:            | 625mm                                                                     |
| Packaged Width:             | 485mm                                                                     |
| Packaged Height:            | 170mm                                                                     |
| Packaging Weight            |                                                                           |
| Card:                       | 1.2kg                                                                     |
| Paper:                      | N/A                                                                       |
| Wood:                       | N/A                                                                       |
| Plastic:                    | 0.004kg                                                                   |
| General Information         |                                                                           |
| Construction Material:      | Ceramic                                                                   |
| Installation Type:          | Furniture Mounted                                                         |
| Colour / Finish:            | White                                                                     |
| Basin Attributes            |                                                                           |
| Basin Type:                 | Furniture Mounted                                                         |
| Number of Tap Holes:        | 1                                                                         |
| Compatible Tap Codes:       | All Mono Mixers                                                           |
| Overflow:                   | Yes                                                                       |
| Recommened Waste Type:      | Slotted                                                                   |
| Inner Bowl Width:           | 350                                                                       |
| Inner Bowl Length:          | 280                                                                       |
| Inner Bowl Depth:           | 125                                                                       |
| Compatible Waste Part Code: | WASTE94 / WASTE88<br>WASTE92 / WASTE93<br>WASTE100 / BLACK094<br>BLACK098 |
| Compliance DOP              |                                                                           |