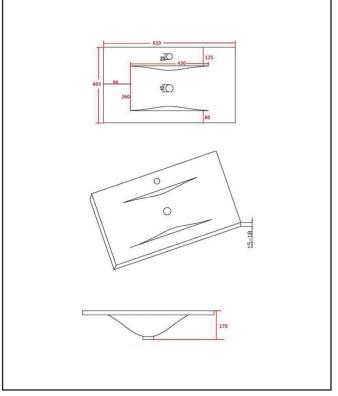

| Product Meaurements         |                                                                           |
|-----------------------------|---------------------------------------------------------------------------|
| Product Weight:             | 11kg                                                                      |
| Product Width:              | 600mm                                                                     |
| Product Height:             | 460mm                                                                     |
| Product Depth:              | 230mm                                                                     |
| Product Length:             | N/A                                                                       |
| Product Transportation      |                                                                           |
| Barcode:                    | 5060500641900                                                             |
| Country of Origin:          | China                                                                     |
| Comodity Code:              | 3922100000                                                                |
| Primary Packed Measurements |                                                                           |
| Packaged Weight:            | 12.7kg                                                                    |
| Packaged Length:            | 625mm                                                                     |
| Packaged Width:             | 485mm                                                                     |
| Packaged Height:            | 170mm                                                                     |
| Packaging Weight            |                                                                           |
| Card:                       | 1.2kg                                                                     |
| Paper:                      | N/A                                                                       |
| Wood:                       | N/A                                                                       |
| Plastic:                    | 0.004kg                                                                   |
| General Information         |                                                                           |
| Construction Material:      | Ceramic                                                                   |
| Installation Type:          | Furniture Mounted                                                         |
| Colour / Finish:            | White                                                                     |
| Basin Attributes            |                                                                           |
| Basin Type:                 | Furniture Mounted                                                         |
| Number of Tap Holes:        | 1                                                                         |
| Compatible Tap Codes:       | All Mono Mixers                                                           |
| Overflow:                   | Yes                                                                       |
| Recommened Waste Type:      | Slotted                                                                   |
| Inner Bowl Width:           | 350                                                                       |
| Inner Bowl Length:          | 280                                                                       |
| Inner Bowl Depth:           | 125                                                                       |
| Compatible Waste Part Code: | WASTE94 / WASTE88<br>WASTE92 / WASTE93<br>WASTE100 / BLACK094<br>BLACK098 |
| Compliance DOP              |                                                                           |

#### LIFETIME GUARANTEE

We are confident in our products and we want our customer to be, we proudly give a lifetime guarantee on our taps and showers, further details can be found on our website

Dimensions (measurements in mm)